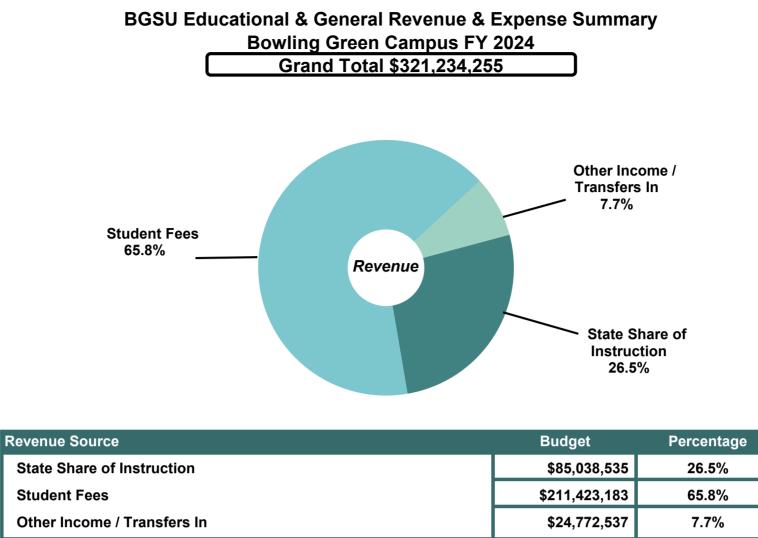

\$321,234,255

100.0%

| Expense                                          | Budget        | Percentage |
|--------------------------------------------------|---------------|------------|
| Salaries / Wages / Benefits                      | \$199,759,314 | 62.2%      |
| Supplies / Travel / Communication                | \$12,469,161  | 3.9%       |
| Maintenance & Repairs / Rentals & Leases         | \$4,483,088   | 1.4%       |
| Utilities                                        | \$8,253,063   | 2.6%       |
| Fee Waivers / Scholarships                       | \$46,851,524  | 14.6%      |
| Equipment / Library / Consulting / Miscellaneous | \$14,839,958  | 4.6%       |
| Operating Contingency                            | \$2,491,648   | 0.8%       |
| Transfers Out                                    | \$32,086,499  | 10.0%      |
| Total                                            | \$321,234,255 | 100.0%     |