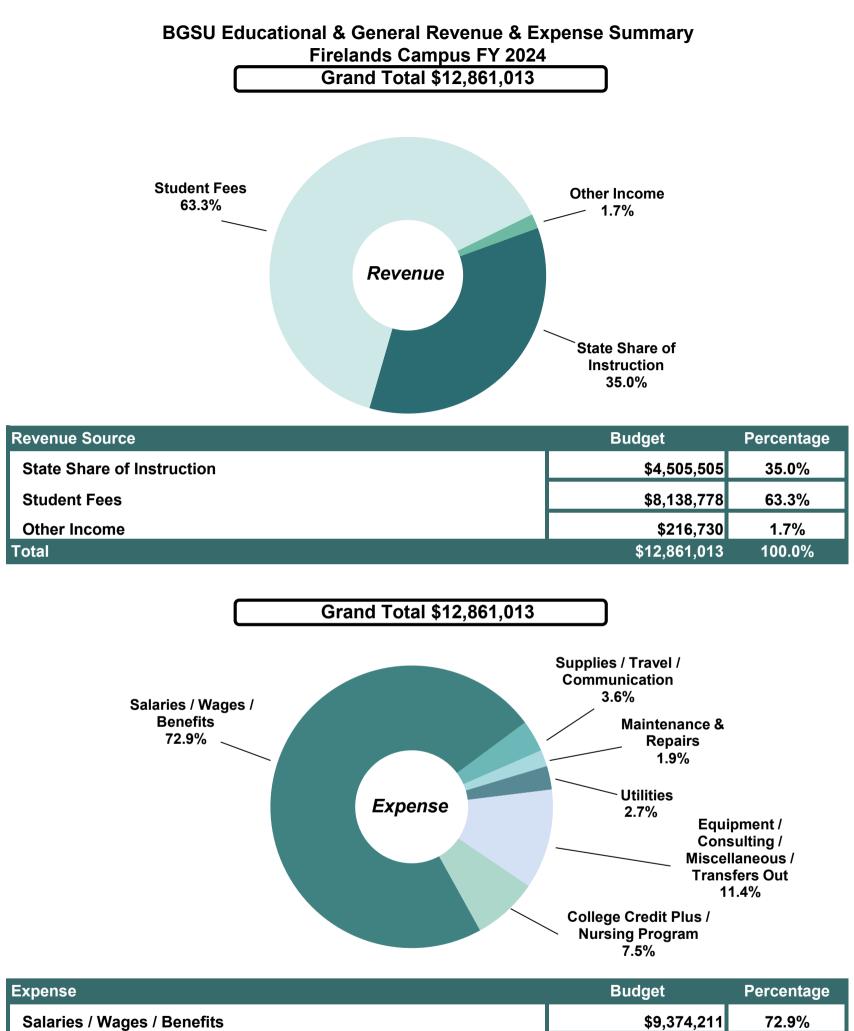

## TABLE OF CONTENTS

|                            | Page No. |
|----------------------------|----------|
| Bowling Green Campus       |          |
| Income & Expenditure Chart | 1        |
| Proposed Budget            | 2        |
| Budget Notes               | 3        |
| <u>Firelands Campus</u>    |          |
| Income & Expenditure Chart | 4        |
| Proposed Budget            | 5        |
| Budget Notes               | 6        |
|                            |          |