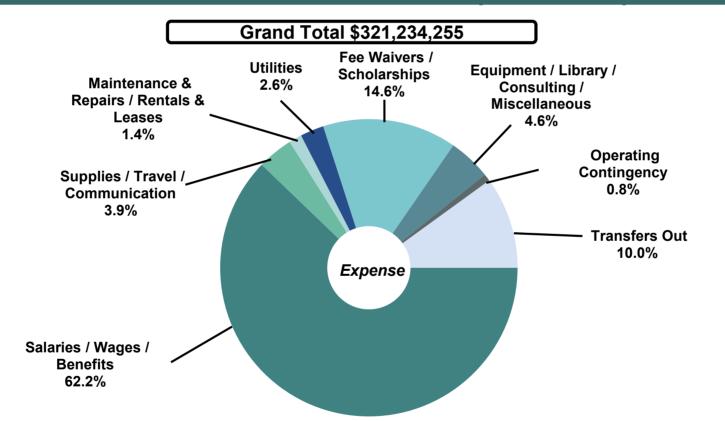

\$321,234,255

100.0%

| Expense                                          | Budget        | Percentage |
|--------------------------------------------------|---------------|------------|
| Salaries / Wages / Benefits                      | \$199,759,314 | 62.2%      |
| Supplies / Travel / Communication                | \$12,469,161  | 3.9%       |
| Maintenance & Repairs / Rentals & Leases         | \$4,483,088   | 1.4%       |
| Utilities                                        | \$8,253,063   | 2.6%       |
| Fee Waivers / Scholarships                       | \$46,851,524  | 14.6%      |
| Equipment / Library / Consulting / Miscellaneous | \$14,839,958  | 4.6%       |
| Operating Contingency                            | \$2,491,648   | 0.8%       |
| Transfers Out                                    | \$32,086,499  | 10.0%      |
| Total                                            | \$321,234,255 | 100.0%     |