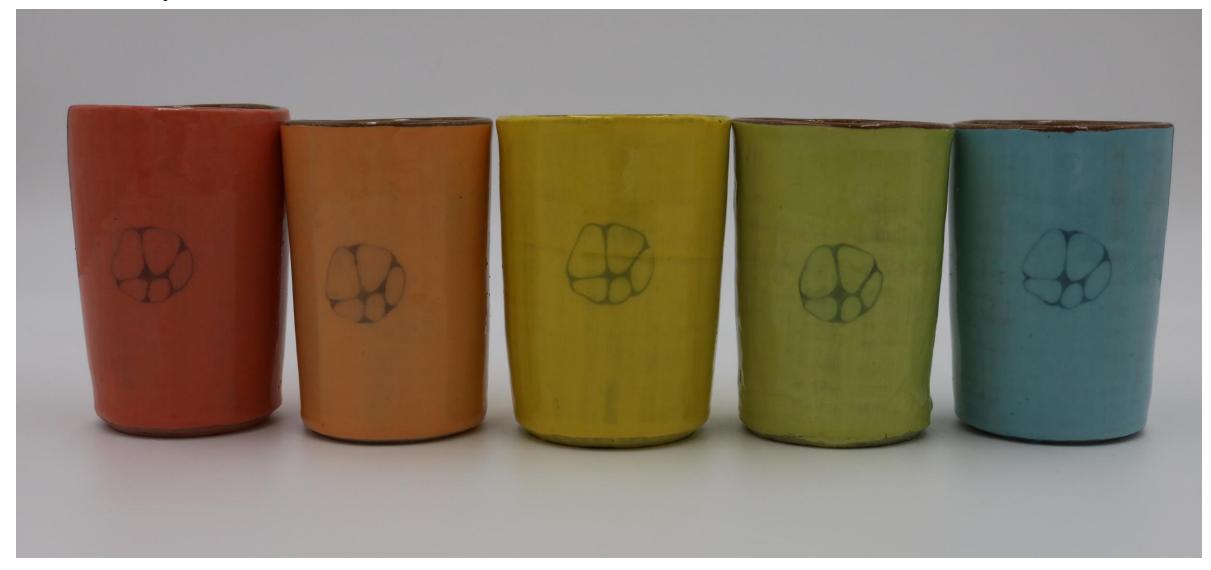

#### 5 colors of slip (colored from Mason Stains)

- Lobster (MS 6026)
- Tangerine (MS 6027)
- Sunshine Yellow (MS 6479)
- Chartreuse (MS 6236)
- Robins Egg (MS 6376)

#### Process

- Threw 20 cylinders on the wheel
- Painted each color of slip on 4 cylinders
- Bisqued cylinders
- Glazed clear
- Applied decals to glazed surfaces
- Fired decals to surface
- Compared how the color of slip affects the decals color

## Lobster (MS 6026)

## Tangerine (MS 6027)

#### Sunshine Yellow (MS 6479)

## Chartreuse (MS 6236)

#### Robins Egg Blue (MS 6376)