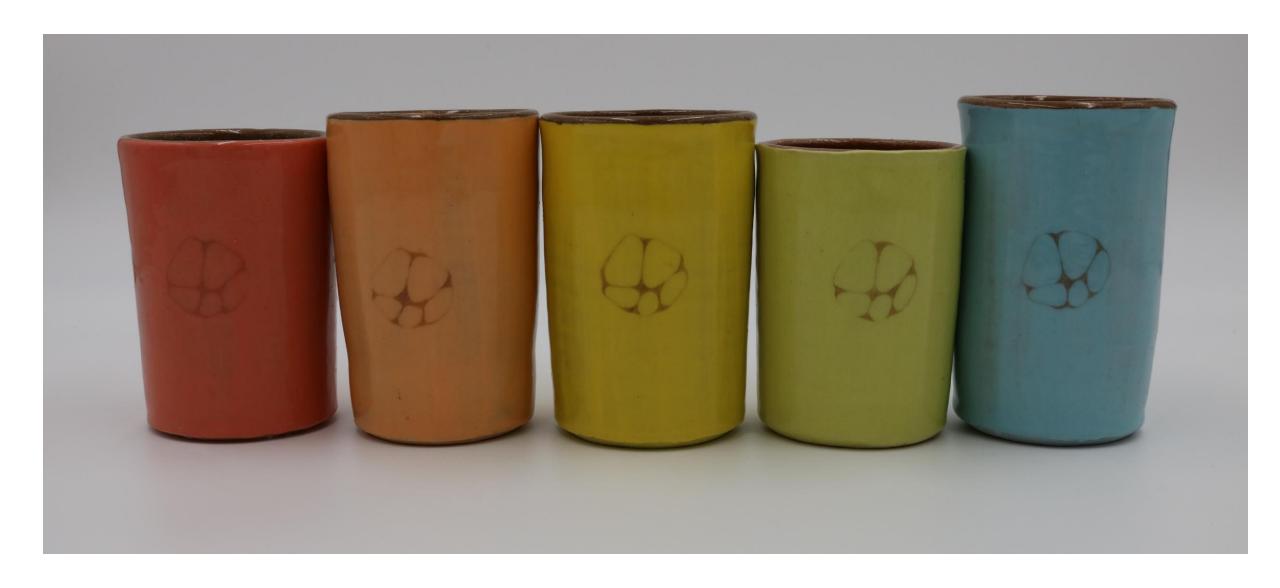

#### 5 colors of slip (colored from Mason Stains)

- Lobster (MS 6026)
- Tangerine (MS 6027)
- Sunshine Yellow (MS 6479)
- Chartreuse (MS 6236)
- Robins Egg (MS 6376)

#### Process

- Threw 20 cylinders on the wheel
- Painted each color of slip on 4 cylinders
- Bisqued cylinders
- Glazed clear
- Applied decals to glazed surfaces
- Fired decals to surface
- Compared how the color of slip affects the decals color

#### Brown Decal