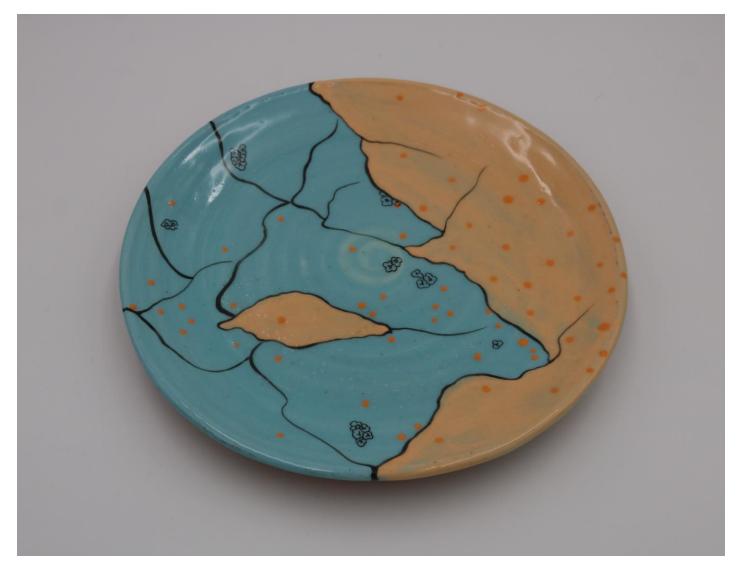

#### Applied to my own work

Black decals appearing on the Robins Egg Blue and Tangerine slip