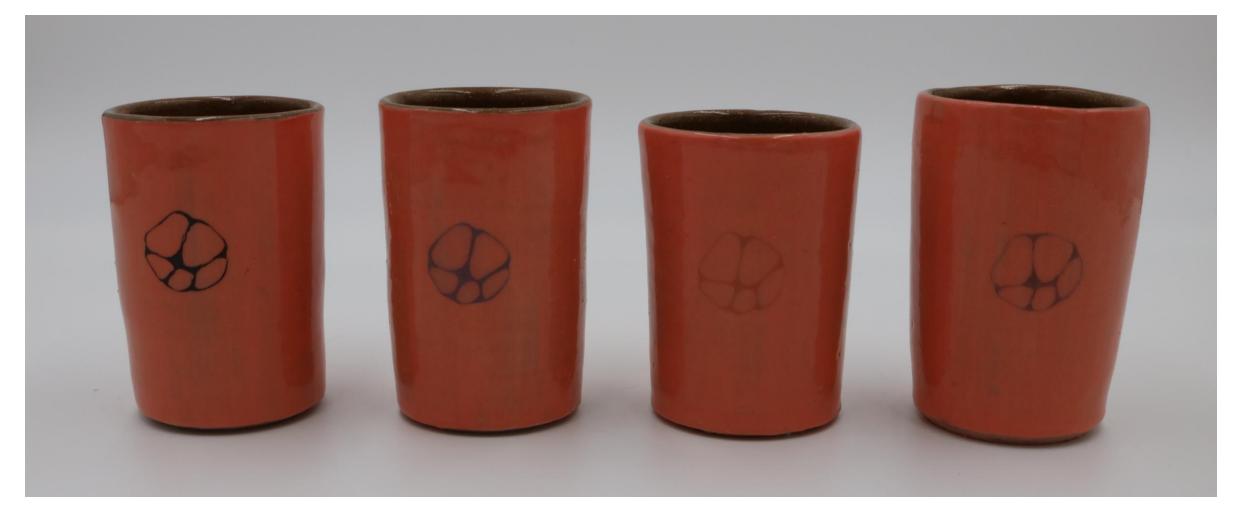

## Lobster (MS 6026)

#### 4 colors of decals

- Black
- Blue
- Brown
- Grey

#### Process

- Threw 20 cylinders on the wheel
- Painted each color of slip on 4 cylinders
- Bisqued cylinders
- Glazed clear
- Applied decals to glazed surfaces
- Fired decals to surface
- Compared how the color of slip affects the decals color