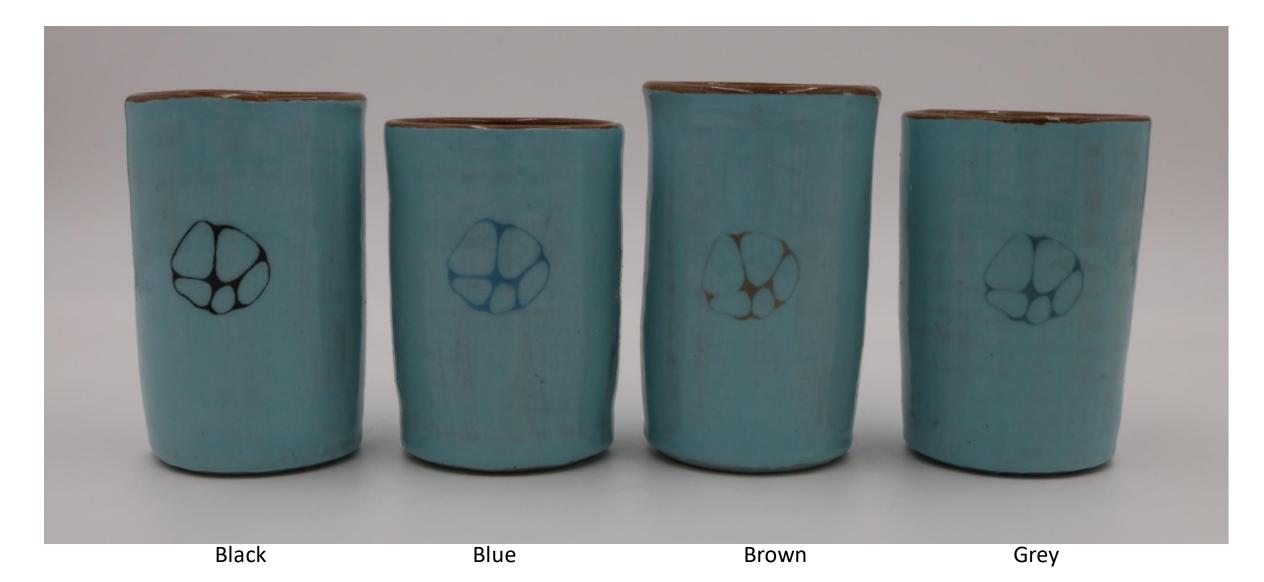

#### 4 colors of decals

- Black
- Blue
- Brown
- Grey

#### Process

- Threw 20 cylinders on the wheel
- Painted each color of slip on 4 cylinders
- Bisqued cylinders
- Glazed clear
- Applied decals to glazed surfaces
- Fired decals to surface
- Compared how the color of slip affects the decals color

#### Robins Egg Blue (MS 6376)