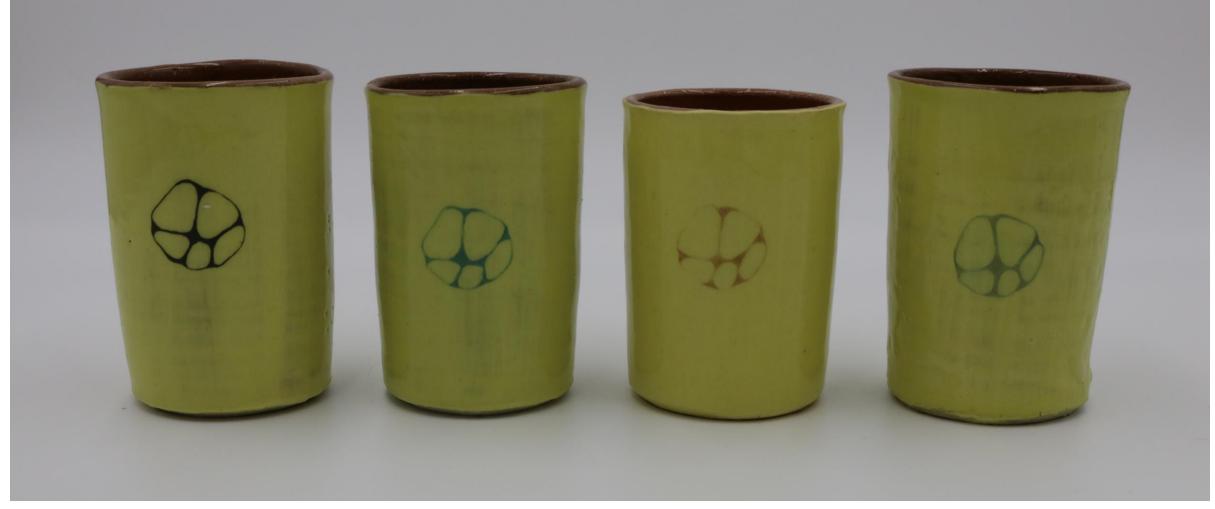

## Chartreuse (MS 6236)

#### 4 colors of decals

- Black
- Blue
- Brown
- Grey

#### Process

- Threw 20 cylinders on the wheel
- Painted each color of slip on 4 cylinders
- Bisqued cylinders
- Glazed clear
- Applied decals to glazed surfaces
- Fired decals to surface
- Compared how the color of slip affects the decals color