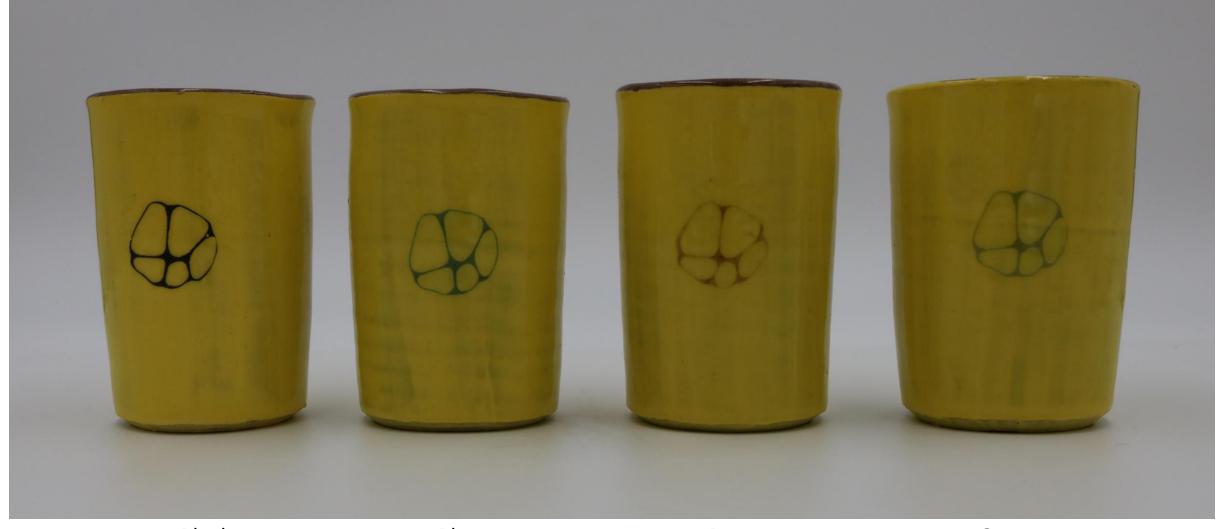

#### Sunshine Yellow (MS 6479)

#### 4 colors of decals

- Black
- Blue
- Brown
- Grey

#### Process

- Threw 20 cylinders on the wheel
- Painted each color of slip on 4 cylinders
- Bisqued cylinders
- Glazed clear
- Applied decals to glazed surfaces
- Fired decals to surface
- Compared how the color of slip affects the decals color