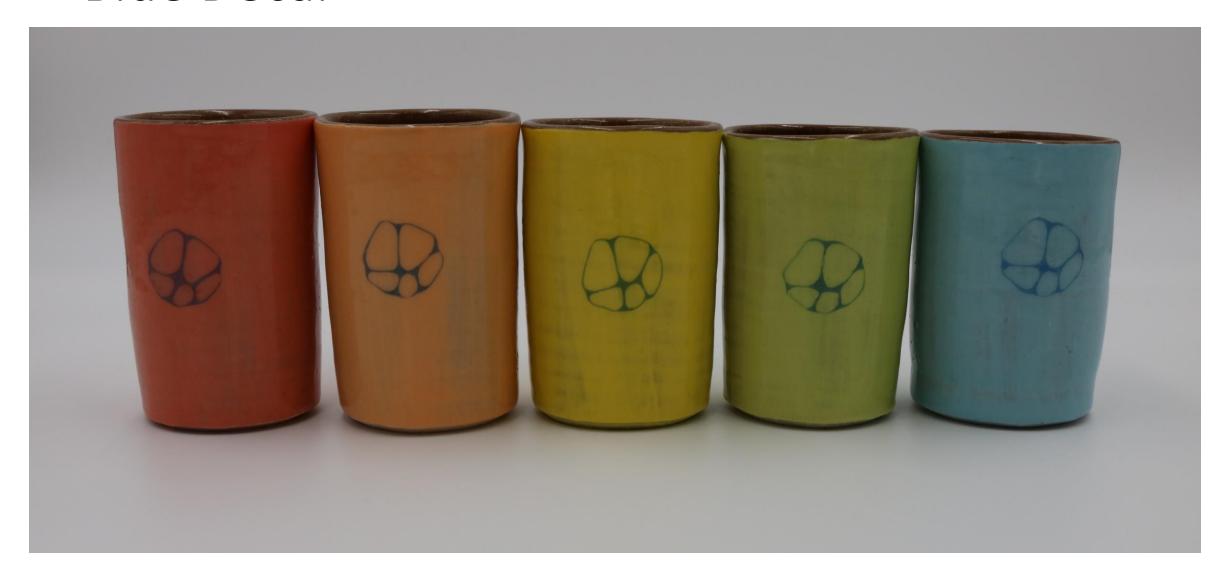

#### 5 colors of slip (colored from Mason Stains)

- Lobster (MS 6026)
- Tangerine (MS 6027)
- Sunshine Yellow (MS 6479)
- Chartreuse (MS 6236)
- Robins Egg (MS 6376)

#### Process

- Threw 20 cylinders on the wheel
- Painted each color of slip on 4 cylinders
- Bisqued cylinders
- Glazed clear
- Applied decals to glazed surfaces
- Fired decals to surface
- Compared how the color of slip affects the decals color

#### Blue Decal