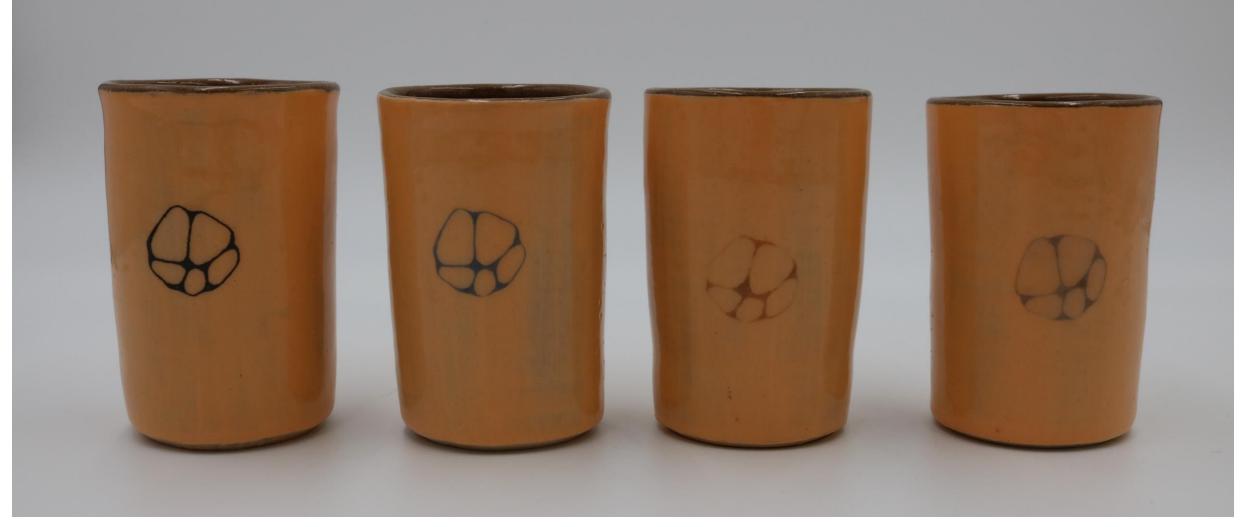

## Tangerine (MS 6027)

#### 4 colors of decals

- Black
- Blue
- Brown
- Grey

#### Process

- Threw 20 cylinders on the wheel
- Painted each color of slip on 4 cylinders
- Bisqued cylinders
- Glazed clear
- Applied decals to glazed surfaces
- Fired decals to surface
- Compared how the color of slip affects the decals color