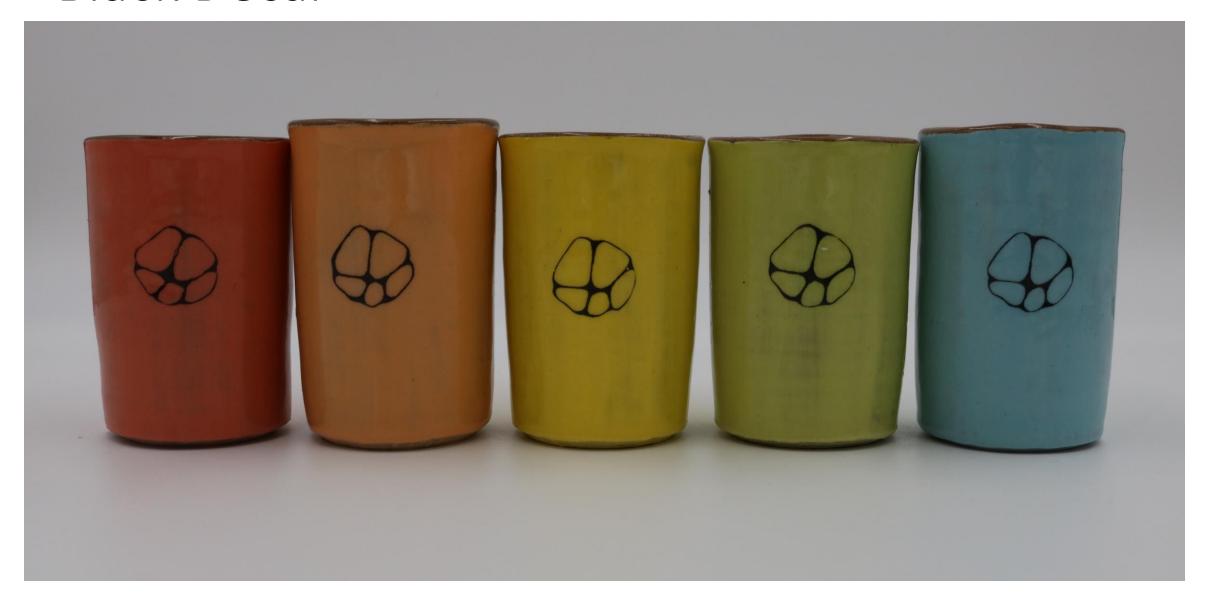

#### 5 colors of slip (colored from Mason Stains)

- Lobster (MS 6026)
- Tangerine (MS 6027)
- Sunshine Yellow (MS 6479)
- Chartreuse (MS 6236)
- Robins Egg (MS 6376)

#### Process

- Threw 20 cylinders on the wheel
- Painted each color of slip on 4 cylinders
- Bisqued cylinders
- Glazed clear
- Applied decals to glazed surfaces
- Fired decals to surface
- Compared how the color of slip affects the decals color

#### Black Decal