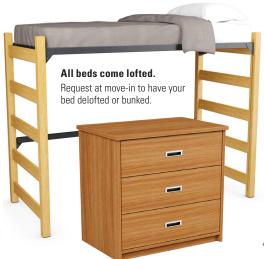

### ALL ROOMS INCLUDE:

- Extra long twin bed (80"x 36")
- Closet or wardrobe
- Desk and chair
- Dresser
- Wastebasket
- Wi Fi connection

BELONG. STAND OUT. GO FAR.

CHANGING LIVES FOR THE WORLD.

- Most rooms are carpeted
- Window blinds
- BGTV connection

#### The following are not allowed on campus. This is not a complete list.

Visit bgsu.edu/packing to see all restrictions.

- Air Conditioners
- Candles/Incense/Oil Lamps
- Extension Cords
- Hot Plates/Toasters/Toaster Ovens/etc.
- Lofts BGSU provides lofts
- Pets
- Portable Heating Devices, including Heating Pads and Electric Blankets