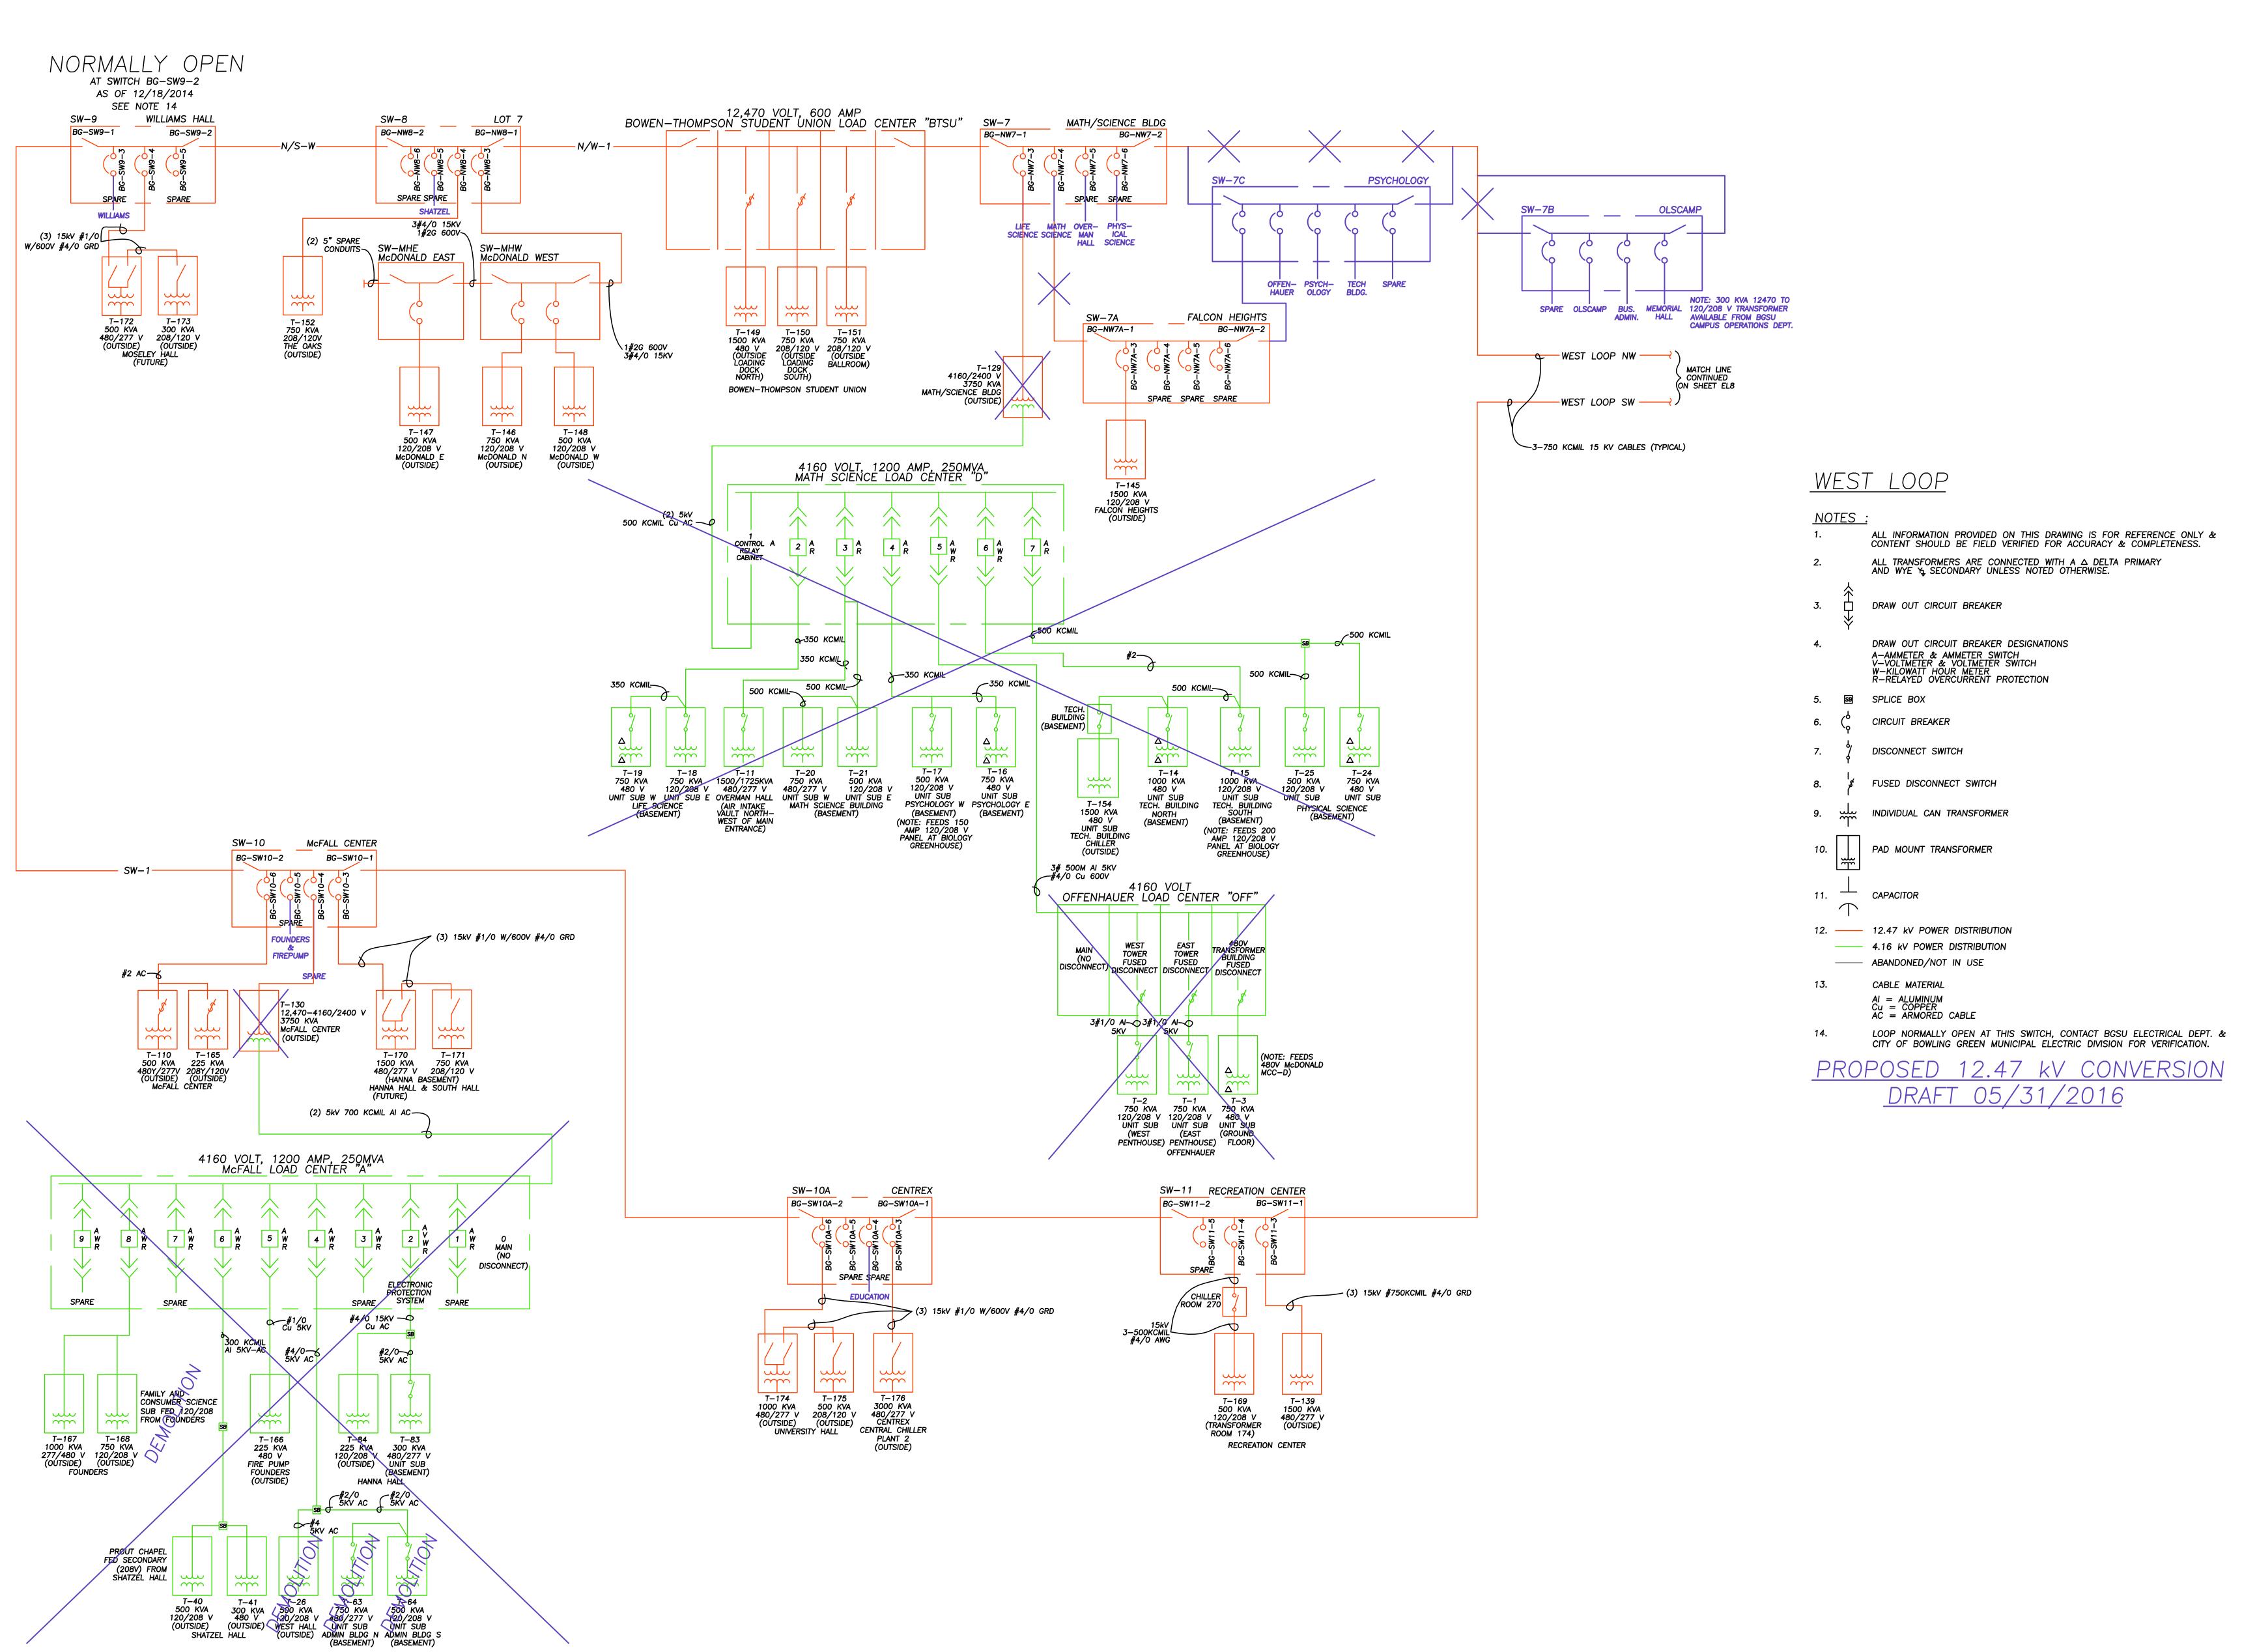

PRIMAR CAMPU JTILIT

| <b>1</b>        | > | ď |
|-----------------|---|---|
| Project Number: |   |   |
| File:           |   |   |
| Drawn By:       |   |   |
| Checked By:     |   |   |
| Approved By:    |   |   |

5/26/2016 DATE **CAMPUS PRIMARY** ELECTRIC SINGLE LINE

UTILITY PLAN WEST LOOP

SU-EL9

Sheet: