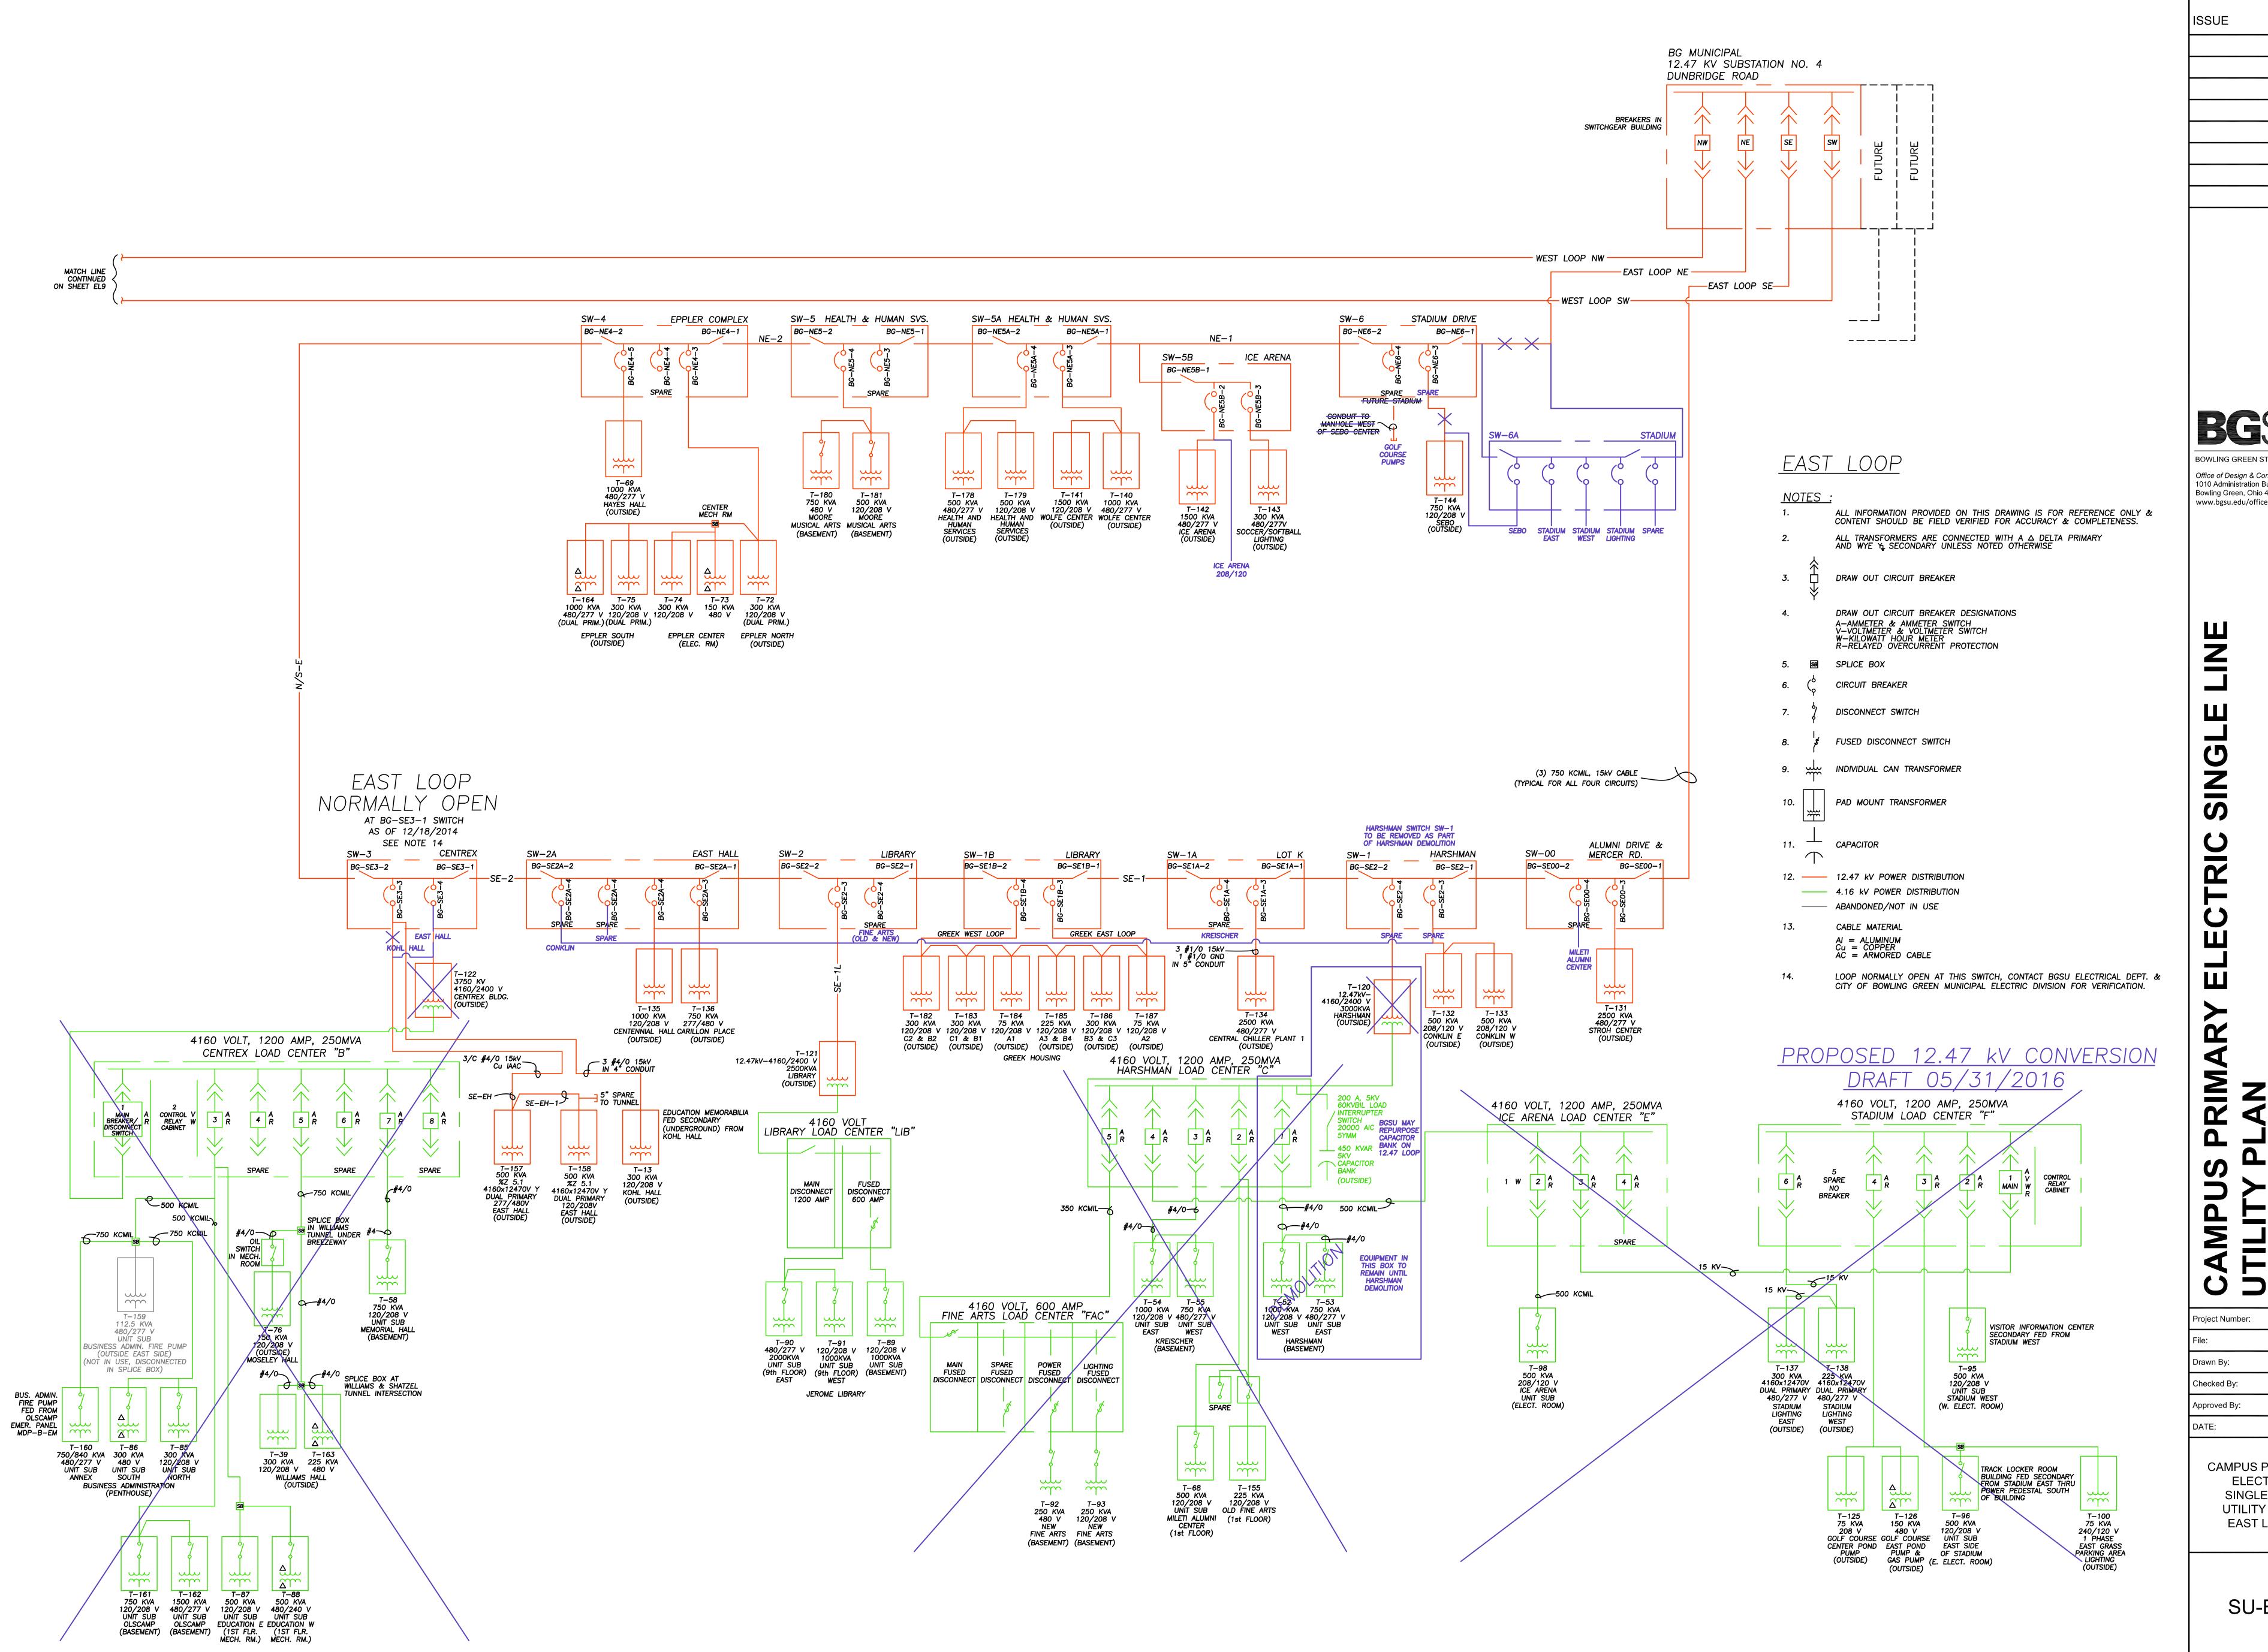

BOWLING GREEN STATE UNIVERSIT

DATE

Office of Design & Construction 1010 Administration Building Bowling Green, Ohio 43403-0132 www.bgsu.edu/offices/architect

5/20/2016

**CAMPUS PRIMARY ELECTRIC** 

SINGLE LINE UTILITY PLAN EAST LOOP

SU-EL8

Sheet:

ISSUE

DATE

**BOWLING GREEN STATE UNIVERSIT** Office of Design & Construction 1010 Administration Building

Bowling Green, Ohio 43403-0132 www.bgsu.edu/offices/architect

SING

ᆸ