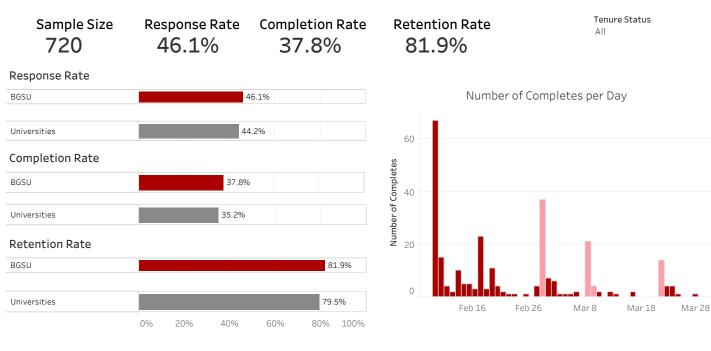

## Bowling Green State University

|                                   | Sample | Reminder 1 | Reminder 2 | Reminder 3 | Total<br>Response<br>Rate | Total Survey<br>Completion<br>Rate | Total Survey<br>Retention<br>Rate |
|-----------------------------------|--------|------------|------------|------------|---------------------------|------------------------------------|-----------------------------------|
| College of Arts & Sciences        | 355    | 269        | 241        | 221        | 48.5%                     | 39.7%                              | 82.0%                             |
| College of Education & Human De   | 96     | 81         | 69         | 64         | 41.7%                     | 35.4%                              | 85.0%                             |
| College of Health & Human Servic  | 64     | 50         | 45         | 42         | 54.7%                     | 39.1%                              | 71.4%                             |
| College of Musical Arts           | 50     | 39         | 38         | 36         | 36.0%                     | 30.0%                              | 83.3%                             |
| College of Technology, Architectu | 30     | 22         | 19         | 18         | 50.0%                     | 40.0%                              | 80.0%                             |
| Firelands                         | 41     | 31         | 28         | 26         | 43.9%                     | 39.0%                              | 88.9%                             |
| Schmidthorst College of Business  | 67     | 56         | 52         | 50         | 31.3%                     | 26.9%                              | 85.7%                             |
| University Libraries and Honors C | 17     | 8          | 7          | 6          | 76.5%                     | 64.7%                              | 84.6%                             |