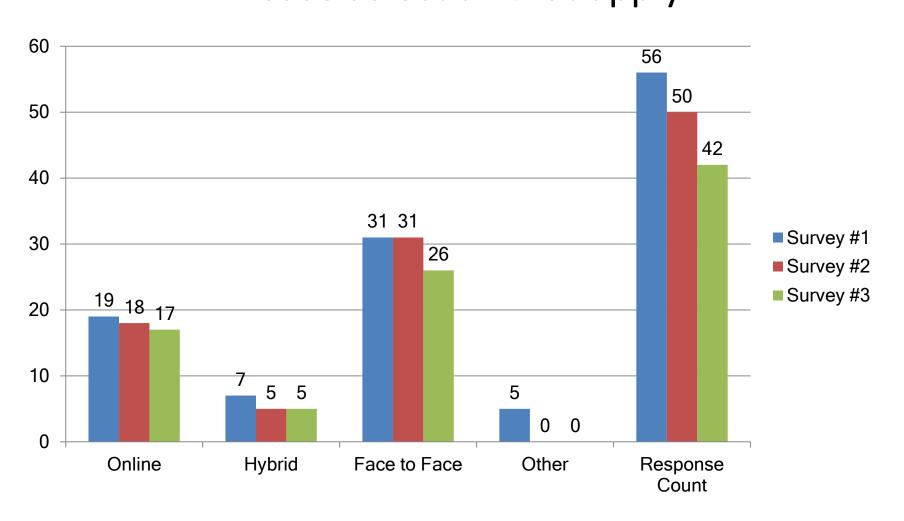

### Faculty and Staff Surveys Results

Survey #1

Survey #2

Survey #3

(Excludes open end questions and their responses)

## What is your role at BGSU



### How did you learn Canvas?



# Please indicate course type. Please select all that apply.



## Please indicate how many courses you are teaching in Canvas this Spring Semester 2012



# The Canvas LMS enables me to organize my content easily.



# My Students are successfully using the Canvas LMS with little help from me.



#### I find Canvas easy to use.



#### Canvas is accessible to me at all times.



#### Canvas is accessible to me at all times.



# Do you currently or have you used Blackboard to teach a course within the past year?



# Please indicate your usage of Blackboard within the past year.



Please rate how well you like the following features in the Canvas Learning Management System.

| Survey #1           | Strongly<br>Agree | Agree | Neutral | Disagree | Strongly<br>Disagree | N/A | Respons<br>e Count |
|---------------------|-------------------|-------|--