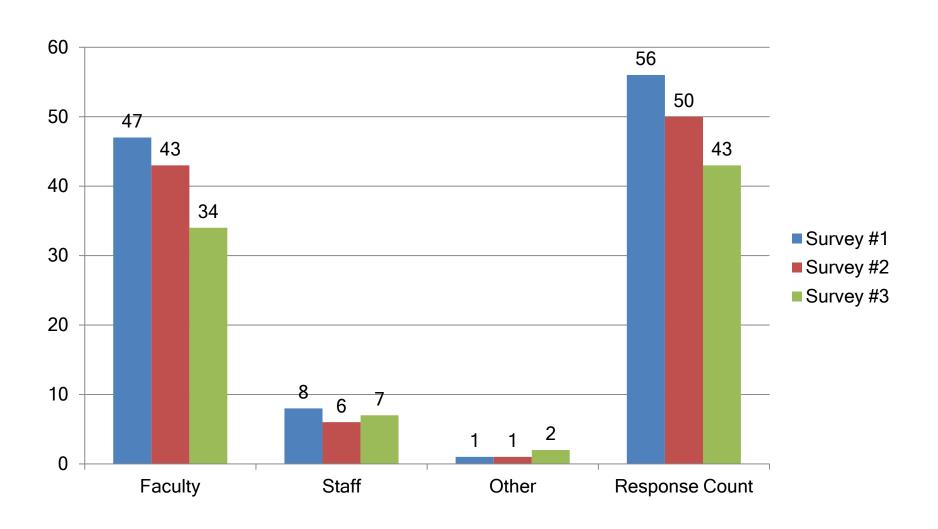

### Faculty and Staff Surveys Results

Survey #1

Survey #2

Survey #3

(Excludes open end questions and their responses)

## What is your role at BGSU



### How did you learn Canvas?



# Please indicate course type. Please select all that apply.



## Please indicate how many courses you are teaching in Canvas this Spring Semester 2012



# The Canvas LMS enables me to organize my content easily.



# My Students are successfully using the Canvas LMS with little help from me.



#### I find Canvas easy to use.



#### Canvas is accessible to me at all times.



#### Canvas is accessible to me at all times.



# Do you currently or have you used Blackboard to teach a course within the past year?



# Please indicate your usage of Blackboard within the past year.



Please rate how well you like the following features in the Canvas Learning Management System.

| Survey #1           | Strongly<br>Agree | Agree | Neutral | Disagree | Strong