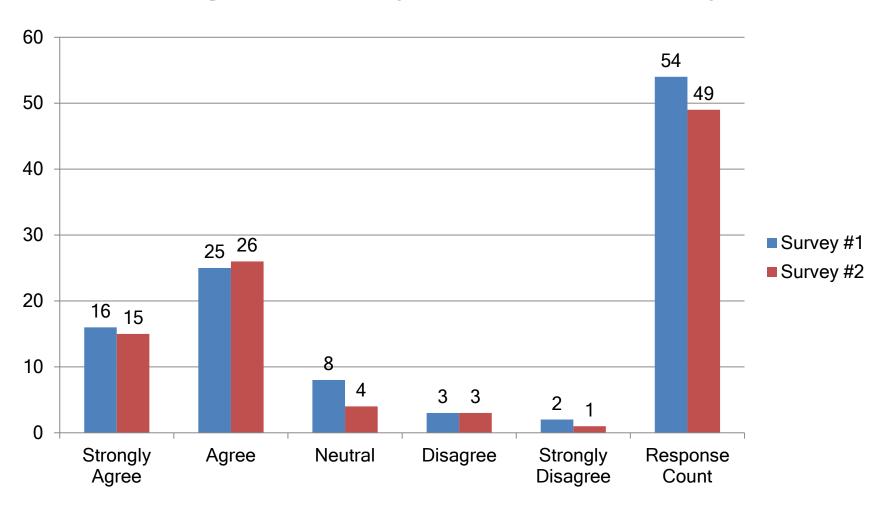

### Faculty and Staff Surveys Results

Survey #1

Survey #2

Survey #3

(Excludes open end questions and their responses)

## What is your role at BGSU



### How did you learn Canvas?



# Please indicate course type. Please select all that apply.



## Please indicate how many courses you are teaching in Canvas this Spring Semester 2012



# The Canvas LMS enables me to organize my content easily.



# My Students are successfully using the Canvas LMS with little help from me.



#### I find Canvas easy to use.



#### Canvas is accessible to me at all times.



#### Canvas is accessible to me at all times.



# Do you currently or have you used Blackboard to teach a course within the past year?



# Please indicate your usage of Blackboard within the past year.



Please rate how well you like the following features in the Canvas Learning Management System.

| Survey #1           | Strongly<br>Agree | Agree | Neutral | Disagree | Strongly<br>Disagree | N/A | Respons<br>e Count |
|---------------------|-------------------|-------|---------|----------|----------------------|-----|--------------------|
| Navigation          | 13                | 22    | 11      | 5        | 2