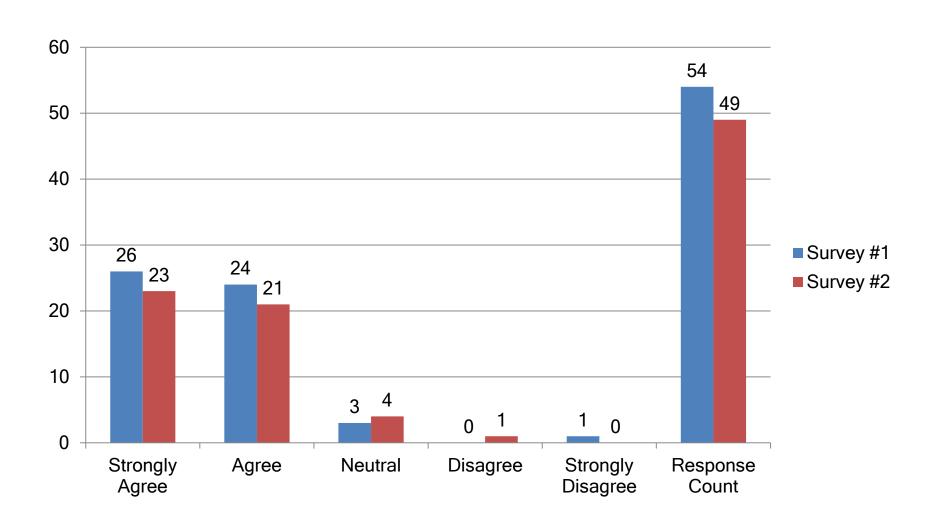

### Faculty and Staff Surveys Results

Survey #1

Survey #2

Survey #3

(Excludes open end questions and their responses)

## What is your role at BGSU



### How did you learn Canvas?



# Please indicate course type. Please select all that apply.



## Please indicate how many courses you are teaching in Canvas this Spring Semester 2012



# The Canvas LMS enables me to organize my content easily.



# My Students are successfully using the Canvas LMS with little help from me.



#### I find Canvas easy to use.



#### Canvas is accessible to me at all times.



#### Canvas is accessible to me at all times.



# Do you currently or have you used Blackboard to teach a course within the past year?



# Please indicate your usage of Blackboard within the past year.



Please rate how well you like the following features in the Canvas Learning Management System.

| Survey #1           | Strongly<br>Agree | Agree | Neutral | Disagree | Strongly<br>Disagree | N/A | Respons<br>e Count |
|---------------------|-------------------|-------|---------|----------|----------------------|-----|--------------------|
| Navigation          | 13                | 22    | 11      | 5        | 2                    | 1   | 54                 |
| Calendar            | 21                | 20    | 9       | 0        | 1                    | 3   | 54                 |
| S