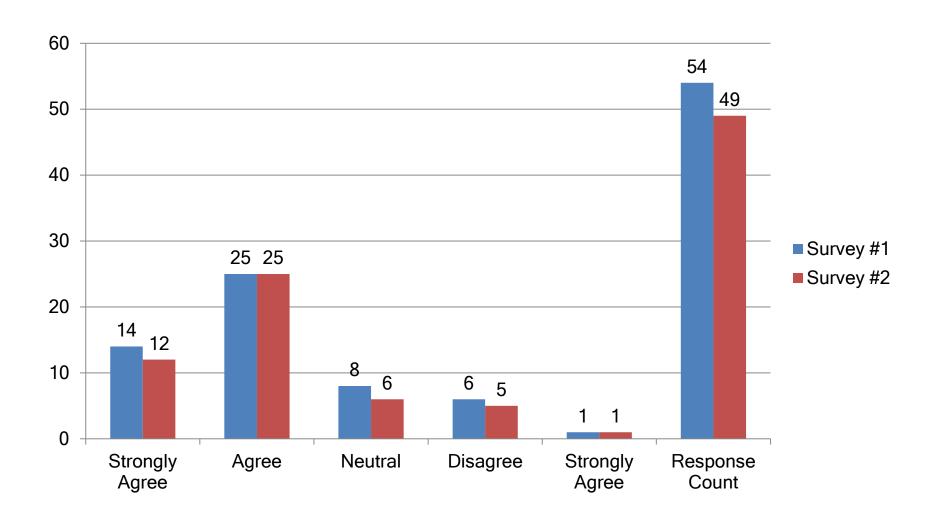

### Faculty and Staff Surveys Results

Survey #1

Survey #2

Survey #3

(Excludes open end questions and their responses)

## What is your role at BGSU



### How did you learn Canvas?



# Please indicate course type. Please select all that apply.



## Please indicate how many courses you are teaching in Canvas this Spring Semester 2012



# The Canvas LMS enables me to organize my content easily.



# My Students are successfully using the Canvas LMS with little help from me.



#### I find Canvas easy to use.



#### Canvas is accessible to me at all times.



#### Canvas is accessible to me at all times.



# Do you currently or have you used Blackboard to teach a course within the past year?



# Please indicate your usage of Blackboard within the past year.



Please rate how well you like the following features in the Canvas Learning Management System.

| Survey #1           | Strongly<br>Agree | Agree | Neutral | Disagree | Strongly<br>Disagree | N/A | Respons<br>e Count |
|---------------------|-------------------|-------|---------|----------|----------------------|-----|--------------------|
| Navigation          | 13                | 22    | 11      | 5        | 2                    | 1   | 54                 |
| Calendar            | 21                | 20    | 9       | 0        | 1