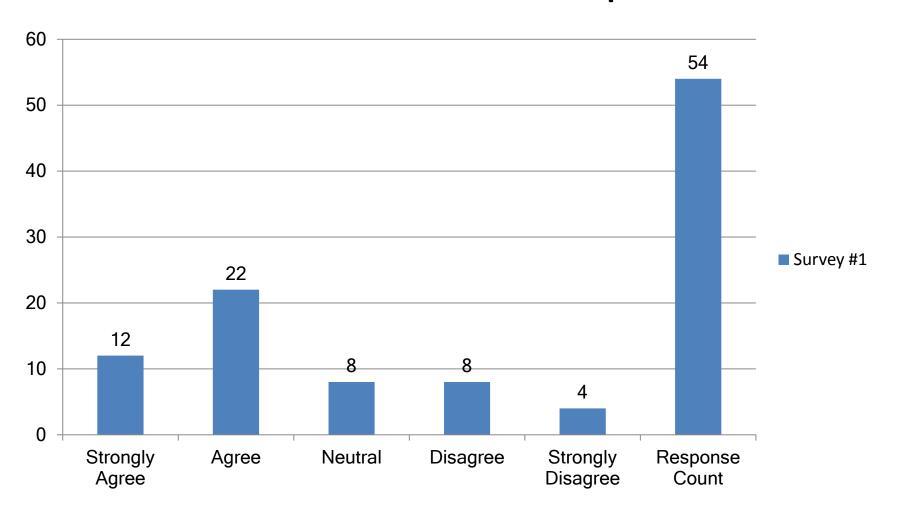

# Do you currently or have you used Blackboard to teach a course within the past year?