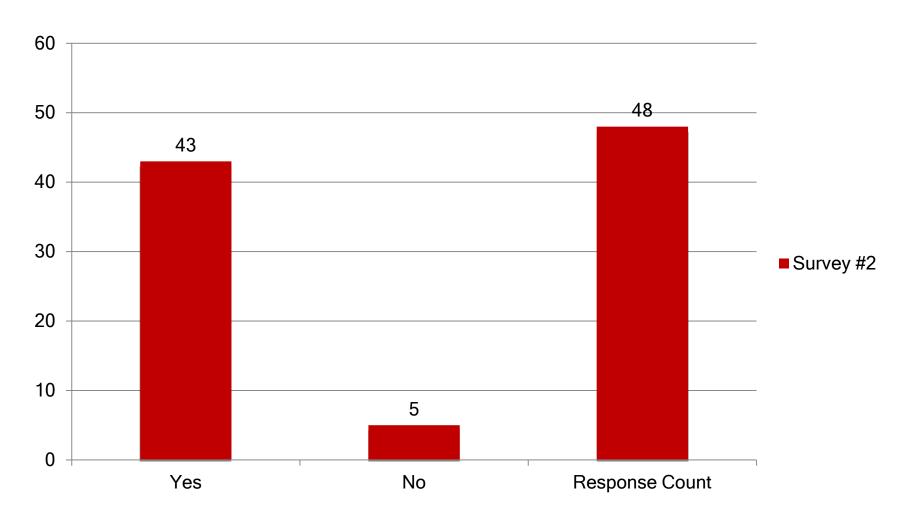

# Do you currently or have you used Blackboard to teach a course within the past year?