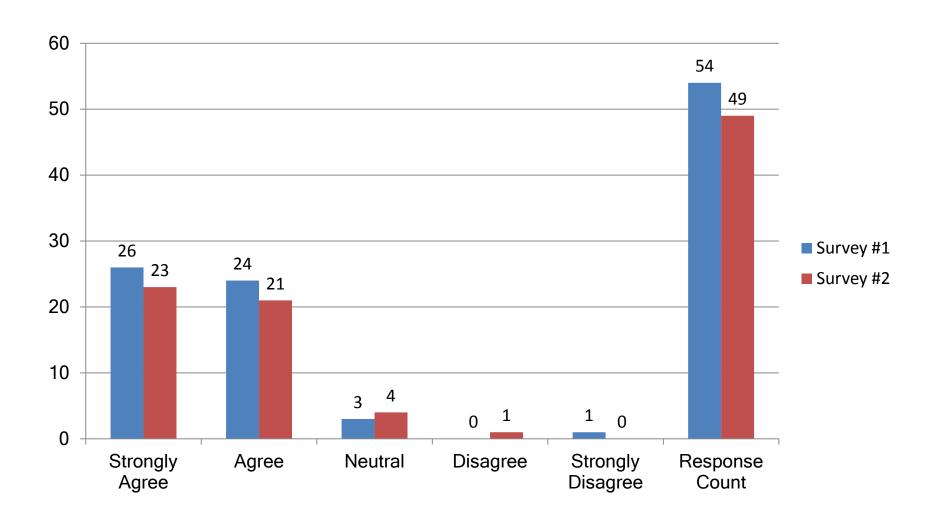

### Faculty and Staff Surveys Results

Survey #1

Survey #2

Survey #3

(Excludes open end questions and their responses)

## What is your role at BGSU



### How did you learn Canvas?



# Please indicate course type. Please select all that apply.



## Please indicate how many courses you are teaching in Canvas this Spring Semester 2012



# The Canvas LMS enables me to organize my content easily.



# My Students are successfully using the Canvas LMS with little help from me.



#### I find Canvas easy to use.



#### Canvas is accessible to me at all times.



#### Canvas is accessible to me at all times.



# Do you currently or have you used Blackboard to teach a course within the past year?



# Please indicate your usage of Blackboard within the past year.



Please rate how well you like the following features in the Canvas Learning Management System.

| Survey #1           | Strongly<br>Agree | Agree | Neutral | Disagree | Strongly<br>Disagree | N/A | Respons<br>e Count |
|---------------------|-------------------|-------|---------|----------|----------------------|-----|--------------------|
| Navigation          | 13                | 22    | 11      | 5        | 2                    | 1   | 54                 |
| Calendar            | 21                | 20    | 9       | 0        | 1                    | 3   | 54                 |
| Syllabus            | 13                | 24    |