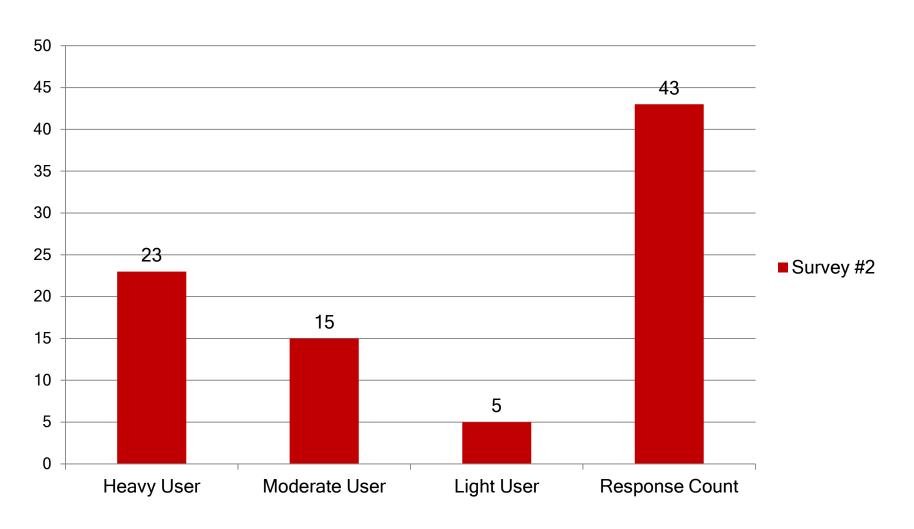

# Please indicate your usage of Blackboard within the past year.

Please rate how well you like the following features in the Canvas Learning Management System.

| Survey #1           | Strongly<br>Agree | Agree | Neutral | Disagree | Strongly<br>Disagree | N/A | Respons<br>e Count |
|---------------------|-------------------|-------|---------|----------|----------------------|-----|--------------------|
| Navigation          | 13                | 22    | 11      | 5        | 2                    | 1   | 54                 |
| Calendar            | 21                | 20    | 9       | 0        | 1                    | 3   | 54                 |
| Syllabus            | 13                | 24    | 9       | 3        | 1                    | 3   | 53                 |
| Assignments         | 21                | 20    | 7       | 2        | 0                    | 4   | 54                 |
| SpeedGrader         | 27                | 8     | 4       | 1        | 0                    | 14  | 54                 |
| Communication tools | 3                 | 14    | 11      | 9        | 12                   | 4   | 53                 |
| Assessment tools    | 9                 | 12    | 8       | 4        | 2                    | 18  | 53                 |
| Quizzes             | 3                 | 9     | 9       | 0        | 0                    | 33  | 54                 |
| Rubrics             | 7                 | 6     | 9       | 3        | 2                    | 27  | 54                 |