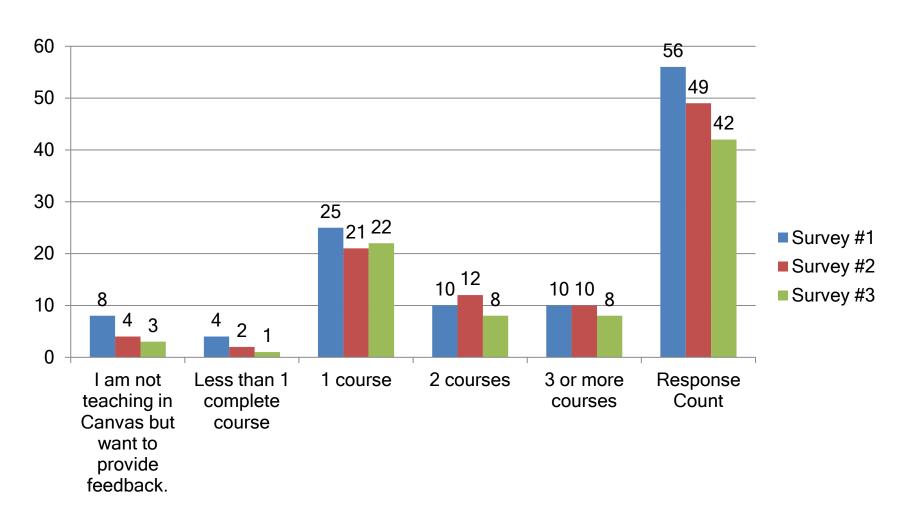

## Please indicate how many courses you are teaching in Canvas this Spring Semester 2012