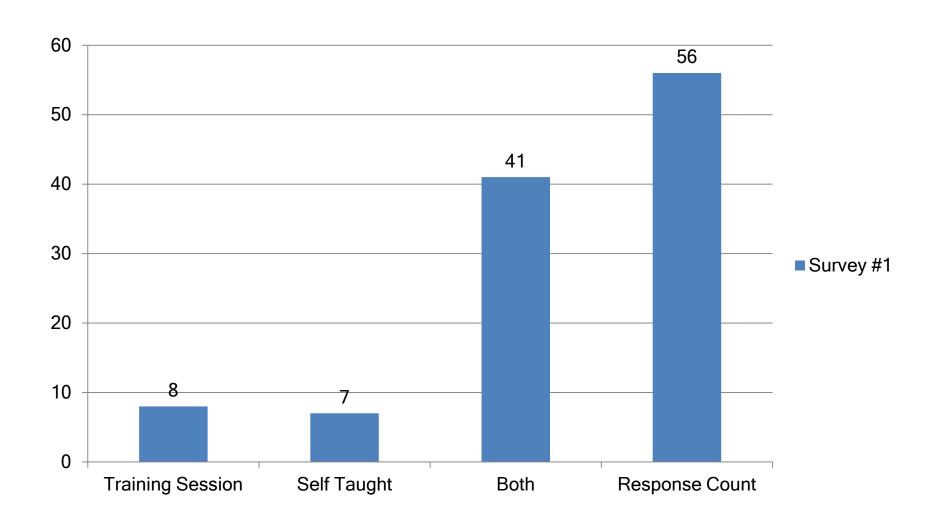

### Faculty and Staff Surveys Results

Survey #1

Survey #2

Survey #3

(Excludes open end questions and their responses)

## What is your role at BGSU



### How did you learn Canvas?



# Please indicate course type. Please select all that apply.



## Please indicate how many courses you are teaching in Canvas this Spring Semester 2012



# The Canvas LMS enables me to organize my content easily.



# My Students are successfully using the Canvas LMS with little help from me.



#### I find Canvas easy to use.



#### Canvas is accessible to me at all times.



#### Canvas is accessible to me at all times.



# Do you currently or have you used Blackboard to teach a course within the past year?



# Please indicate your usage of Blackboard within the past year.



Please rate how well you like the following features in the Canvas Learning Management System.

| Survey #1           | Strongly<br>Agree | Agree | Neutral | Disagree | Strongly<br>Disagree | N/A | Respons<br