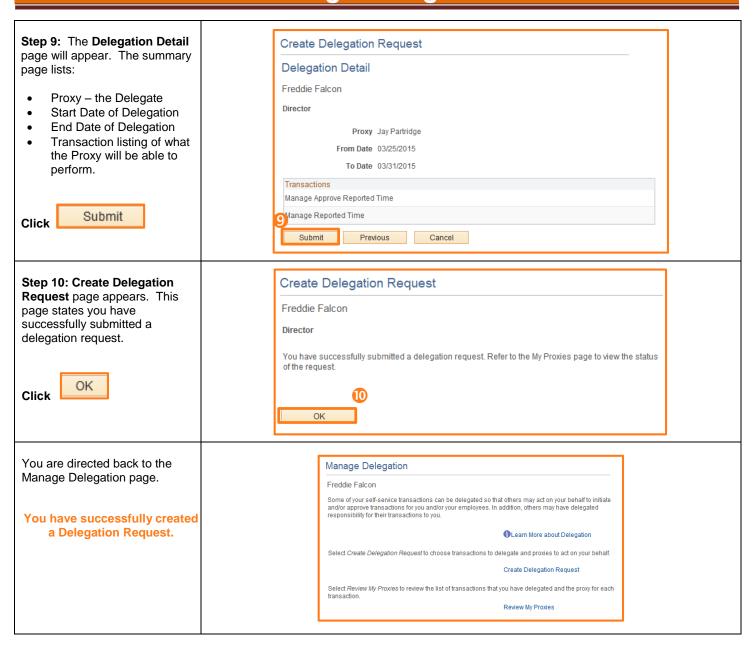

- 1. Click MyBGSU
- 2. Enter Username and Password
- 3. Navigate Employee Self Service > Manager Information > Manage Delegation
- 4. Click Create Delegation Request
- 5. Enter Delegation Dates (To and From)
- 6. Select Delegation Activities
- 7. Click Next
- 8. Choose Delegate (Proxy)
- 9. Click Next
- 10. Delegation Details Click Submit
- 11. Click **OK** on Create Delegation Request page