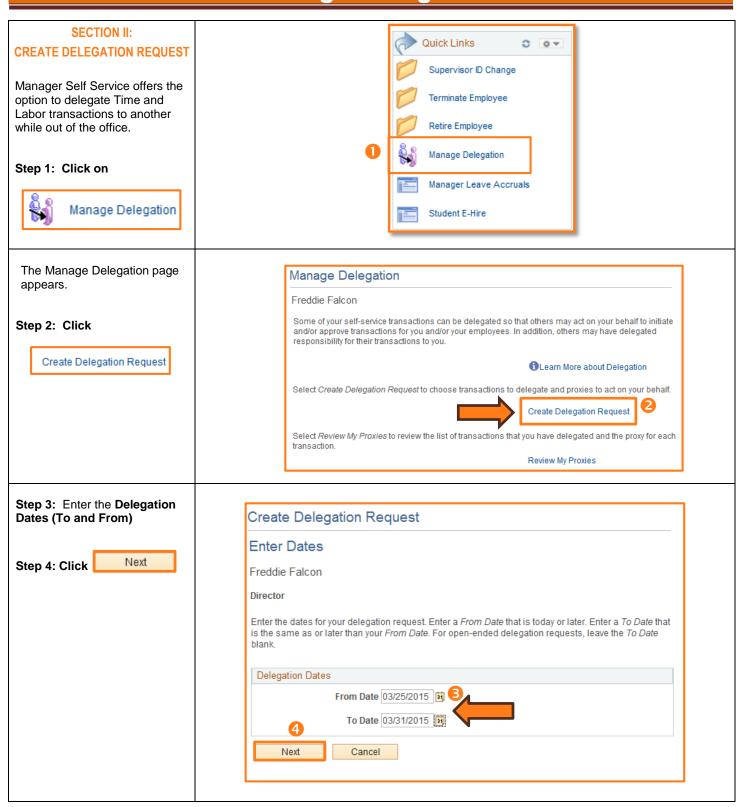

- 1. Click MyBGSU
- 2. Enter Username and Password
- 3. Navigate Employee Self Service > Manager Information > Manage Delegation
- 4. Click Create Delegation Request
- 5. Enter Delegation Dates (To and From)
- 6. Select Delegation Activities
- 7. Click Next
- 8. Choose Delegate (Proxy)
- 9. Click Next
- 10. Delegation Details Click Submit
- 11. Click **OK** on Create Delegation Request page