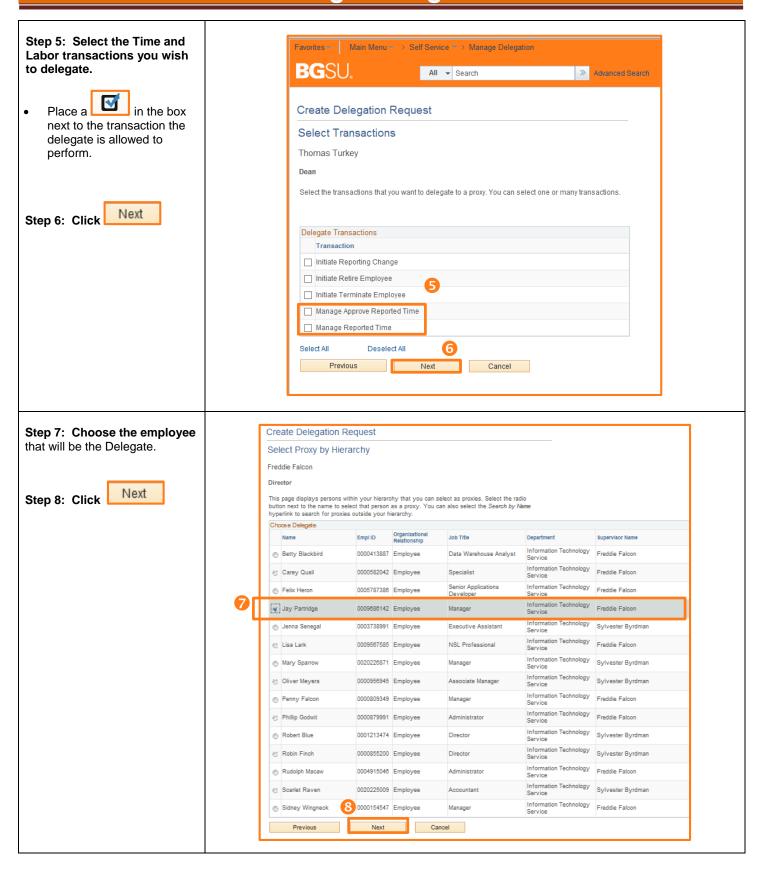

- 1. Click MyBGSU
- 2. Enter Username and Password
- 3. Navigate Employee Self Service > Manager Information > Manage Delegation
- 4. Click Create Delegation Request
- 5. Enter Delegation Dates (To and From)
- 6. Select Delegation Activities
- 7. Click Next
- 8. Choose Delegate (Proxy)
- 9. Click Next
- 10. Delegation Details Click Submit
- 11. Click **OK** on Create Delegation Request page