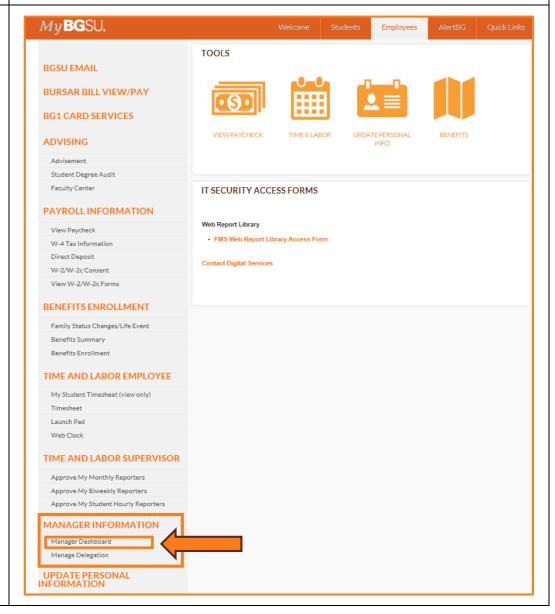

Where do I go?

MyBGSU > Employee Self-Service > Manager Information > Manage Delegation

4/12/16 Page 1 of 5

Step 3: Click Employees

**Step 4**: Under the Manager Information section,

Click Manager Dashboard

4/12/16 Page 2 of 5

4/12/16 Page 3 of 5

4/12/16 Page 4 of 5

4/12/16 Page 5 of 5