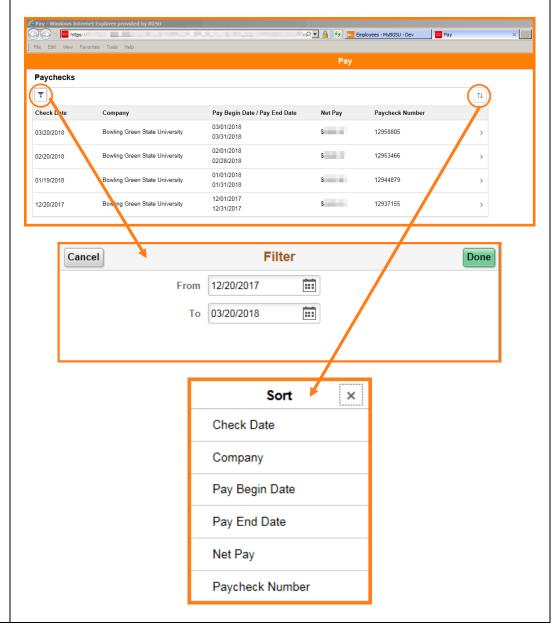

5/3/18 Page 2 of 5

5/3/18 Page 3 of 5

Earnings The details open in the same Selected Check window. Year-to-Date Gross Earnings \$
Net Pay \$ The details for the check Payment Date 03/20/2018 Pay Begin Date 03/01/2018 Pay End Date 03/31/2018 selected appear. Details  $\uparrow \downarrow$ Hours / Units ... Regular Earning-Administrative Personal Leave Usage 3.50 28.198558 Sick Leave usage 7.00 28.198558 Vacation Leave Usage 8.00 28.198558 Click the Year-to-Date Earnings heading to see additional Selected Check Year-to-Date details. Gross Earnings \$ Net Pay Payment Date 03/20/2018 Details Туре Hours / Units Amount Regular Earning-Administrative Personal Leave Usage 8.50 Sick Leave usage 62.00 30.00 Vacation Leave Usage Earnings When finished viewing the details, simply click the X in Selected Check Year-to-Date the upper right to close. Gross Earnings \$ Net Pay \$ Payment Date 03/20/2018 Details 4 rows  $\uparrow \downarrow$ Hours / Units Amount Type Regular Earning-Administrative 520.00 Personal Leave Usage 8.50 62.00 Sick Leave usage Vacation Leave Usage 30.00