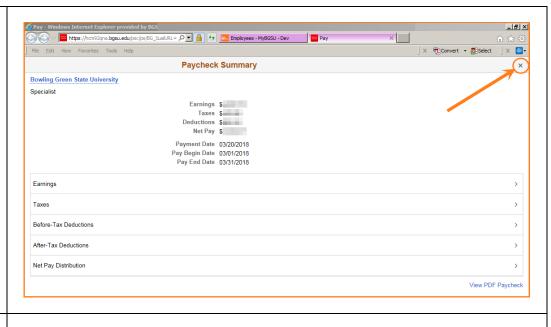

5/3/18 Page 2 of 5

5/3/18 Page 3 of 5

Earnings The details open in the same Selected Check window. Year-to-Date Gross Earnings \$
Net Pay \$ The details for the check Payment Date 03/20/2018 Pay Begin Date 03/01/2018 Pay End Date 03/31/2018 selected appear. Details  $\uparrow \downarrow$ Hours / Units ... Regular Earning-Administrative Personal Leave Usage 3.50 28.198558 Sick Leave usage 7.00 28.198558 Vacation Leave Usage 8.00 28.198558 Click the Year-to-Date Earnings heading to see additional Selected Check Year-to-Date details. Gross Earnings \$ Net Pay Payment Date 03/20/2018 Details Туре Hours / Units Amount Regular Earning-Administrative Personal Leave Usage 8.50 Sick Leave usage 62.00 30.00 Vacation Leave Usage Earnings When finished viewing the details, simply click the X in Selected Check Year-to-Date the upper right to close. Gross Earnings \$ Net Pay \$ Payment Date 03/20/2018 Details 4 rows  $\uparrow \downarrow$ Hours / Units Amount Type Regular Earning-Administrative 520.00 Personal Leave Usage 8.50 62.00 Sick Leave usage Vacation Leave Usage 30.00

5/3/18 Page 4 of 5

 When finished viewing, simply click the X in the upper right to close.

• Click on the **X** to close the Internet tab

5/3/18 Page 5 of 5