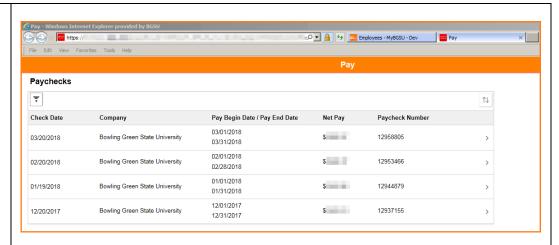

5/3/18 Page 1 of 5

The Paycheck Summary opens in a new tab.

This view shows the last four paychecks.

- If you would like to select a different date range, click on the filter icon
- There is also an option to change the **sort** order.