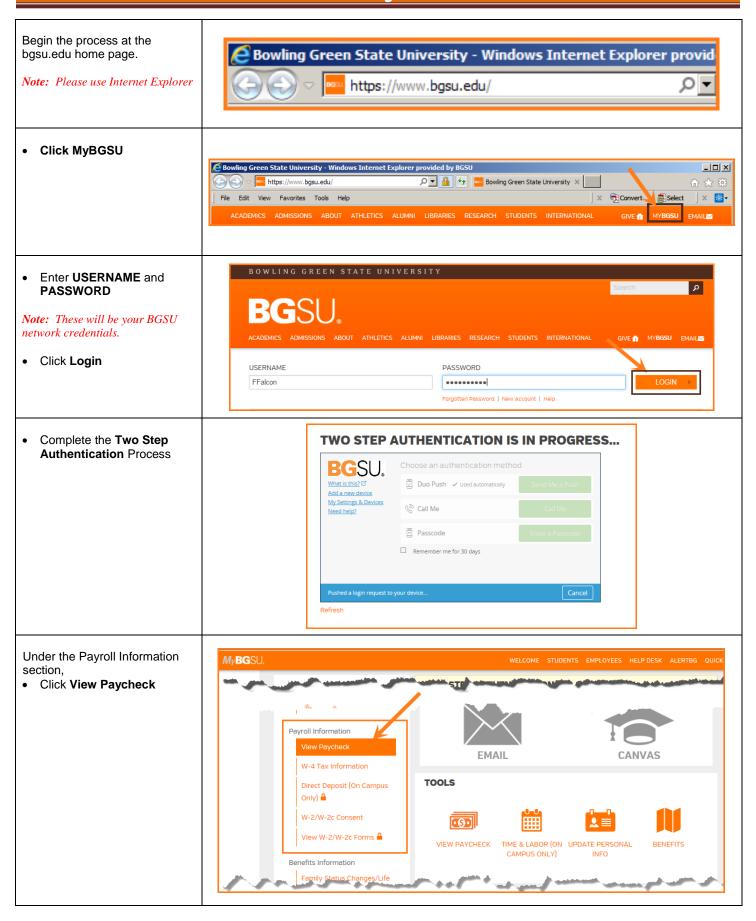

5/3/18 Page 1 of 5

The Paycheck Summary opens in a new tab.

This view shows the last four paychecks.

- If you would like to select a different date range, click on the filter icon
- There is also an option to change the **sort** order.