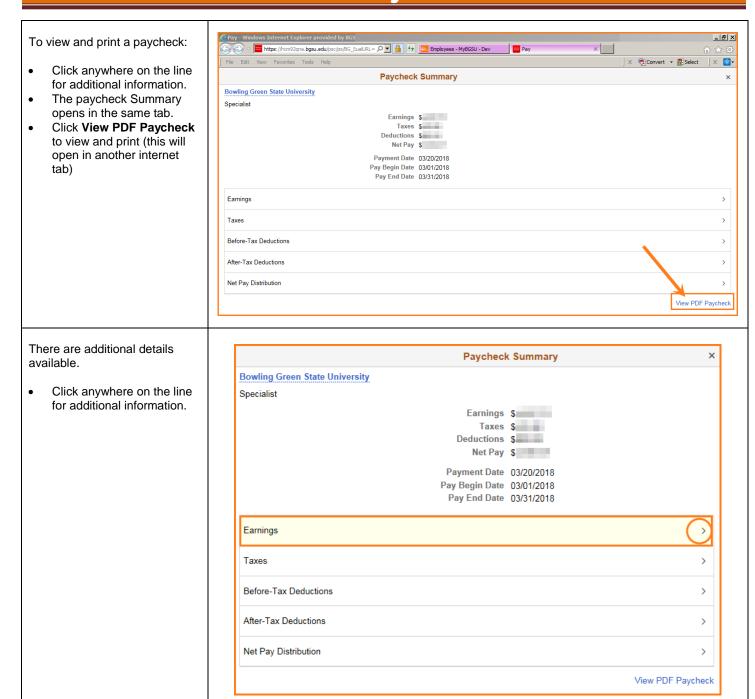

5/3/18 Page 2 of 5

5/3/18 Page 3 of 5

Earnings The details open in the same Selected Check window. Year-to-Date Gross Earnings \$
Net Pay \$ The details for the check Payment Date 03/20/2018 Pay Begin Date 03/01/2018 Pay End Date 03/31/2018 selected appear. Details  $\uparrow \downarrow$ Hours / Units ... Regular Earning-Administrative Personal Leave Usage 3.50 28.198558 Sick Leave usage 7.00 28.198558 Vacation Leave Usage 8.00 28.198558 Click the Year-to-Date Earnings heading to see additional Selected Check Year-to-Date details. Gross Earnings \$ Net Pay Payment Date 03/20/2018 Details Туре Hours / Units Amount Regular Earning-Administrative Personal Leave Usage 8.50 Sick Leave usage 62.00 30.00 Vacation Leave Usage Earnings When finished viewing the details, simply click the X in Selected Check Year-to-Date the upper right to close. Gross Earnings \$ Net Pay \$ Payment Date 03/20/2018 Details 4 rows  $\uparrow \downarrow$ Hours / Units Amount Type Regular Earning-Administrative 520.00 Personal Leave Usage 8.50 62.00 Sick Leave usage Vacation Leave Usage 30.00

5/3/18 Page 4 of 5

 When finished viewing, simply click the X in the upper right to close.

• Click on the **X** to close the Internet tab

5/3/18 Page 5 of 5