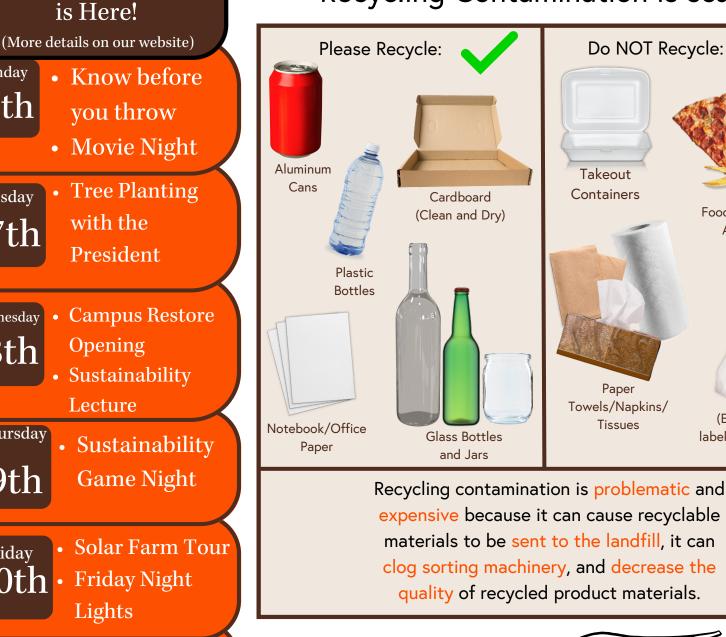

## Sustainability Week

Monday

16th

Tuesday

17th

Wednesday

Thursday

19th

18th