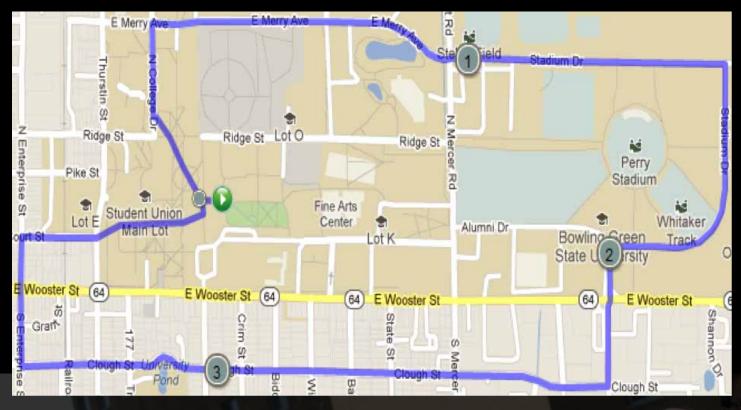

## 4-MILE ROUTE

- 1. Start in front of the Education Building.
- 2. Take the northwest diagonal path through the Union Oval.
- 3. Turn right (north) on N. College Dr
- 4. Turn right (east) on E. Merry Ave.
- 5. Cross N. Mercer to go onto Stadium Dr.
- 6. Turn right (south) on Stadium Dr at the hill.
- 7. Follow Stadium Drive around the track to Wooster.
- 8. Cross Wooster onto Campbell Hill Rd.
- 9. Turn right (west) on Clough St.
- 10. Turn right (north) on S. Enterprise St.
- 11. Cross Wooster and take a right (east) on Court St.
- 12. Cross Thurstin and go around the Administration Building.
- 13. Take the path past Williams and University Hall to the front of the Education building.