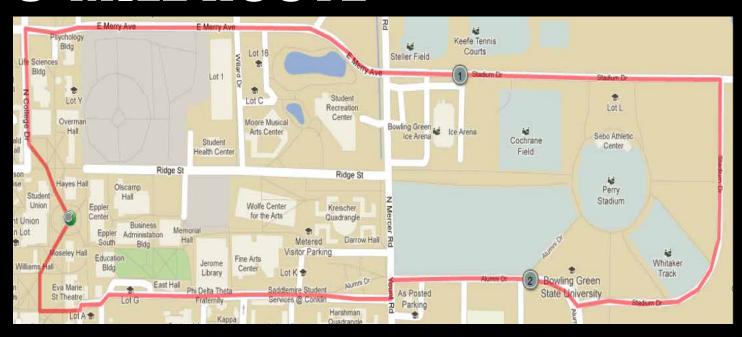

## 3-MILE ROUTE

- 1. Start in the Union Oval.
- 2. Head diagonally (northwest) towards N. College Dr.
- 3. Turn right (north) on N. College Dr heading towards E. Merry Ave.
- 4. Turn right (east) on E. Merry Ave.
- 5. Follow E. Merry Ave and cross Mercer onto Stadium Dr.
- 6. Continue straight on Stadium Dr.
- 7. At the hill, turn right (south) to follow Stadium Dr around the Sebo, Doyt and track until you hit Alumni Dr.
- 8. Follow Alumni Drive and cross over Mercer.
- 9. Turn left (south) on Mercer and turn right (west) in between Harshman and the lawn.
- 10. Follow this through Lot G, past the bus stop and through the walkway dividing University and Hannah Hall.
- 11. When you reach the McFall Center turn right (north), heading towards Williams Hall.
- 12. From Williams Hall take the northeast diagonal path to the Union Oval.