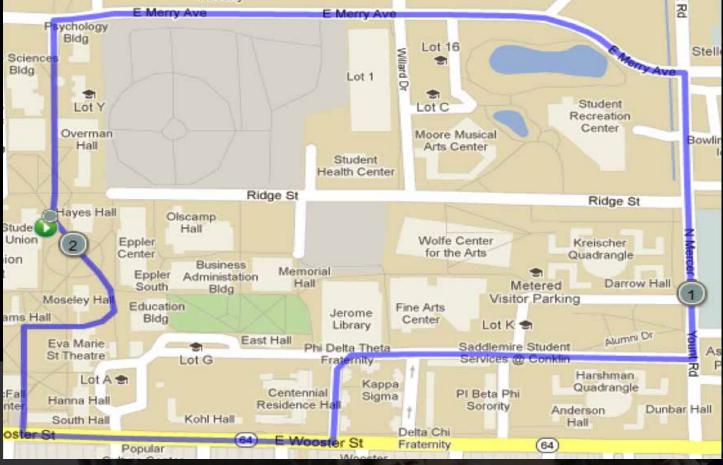

## **2-MILE ROUTE**

- 1. Start in front of the Student Union, underneath the clock.
- Head north towards the Psychology Building, walking between Overman Hall and the Math and Sciences Building.
- 3. Turn right (east) at E. Merry Ave. and follow until you hit Mercer.
- 5. Turn right (south) on Mercer.
- 6. Turn right (west) between Harshman and the open lawn.
- 7. Turn left (south) between Centennial Hall and Fraternity road and head towards Wooster.
- 8. Turn right (west) on Wooster
- 9. Turn right (north) just after South Hall and go between South Hall and the McFall Center.
- 10. When you come to Williams Hall, turn right (east) and walk underneath the walkway at University Hall.
- 11. Turn left (southwest) at the Education Building, which will take you around Moseley Hall and through the Union Oval.
- 12. Follow this diagonal path to the start point.