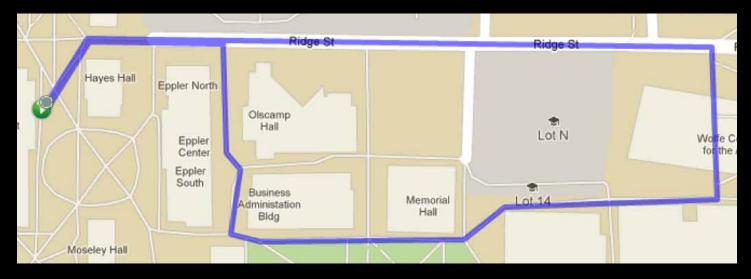

## 1-MILE ROUTE

- 1. Start in the front of the Bowen-Thompson Student Union, underneath the clock.
- 2. Follow the diagonal path toward Overman Hall.
- 3. Turn right (east) on Ridge Road toward the Wolfe Center for the Arts.
- 4. Turn right (south) at the Wolfe Center towards the Fine Arts Building.
- 5. Turn right (west) at the sidewalk in front of the Fine Arts Building.
- 6. Continue on the sidewalk past Jerome Library, Memorial Hall and the Business Administration Building.
- 7. Turn right (north) at the Education Building and go between Eppler Complex and Olscamp to Ridge Road.
- 8. Turn left (west) at Overman Hall and follow the diagonal path back to Bowen-Thompson Student Union.