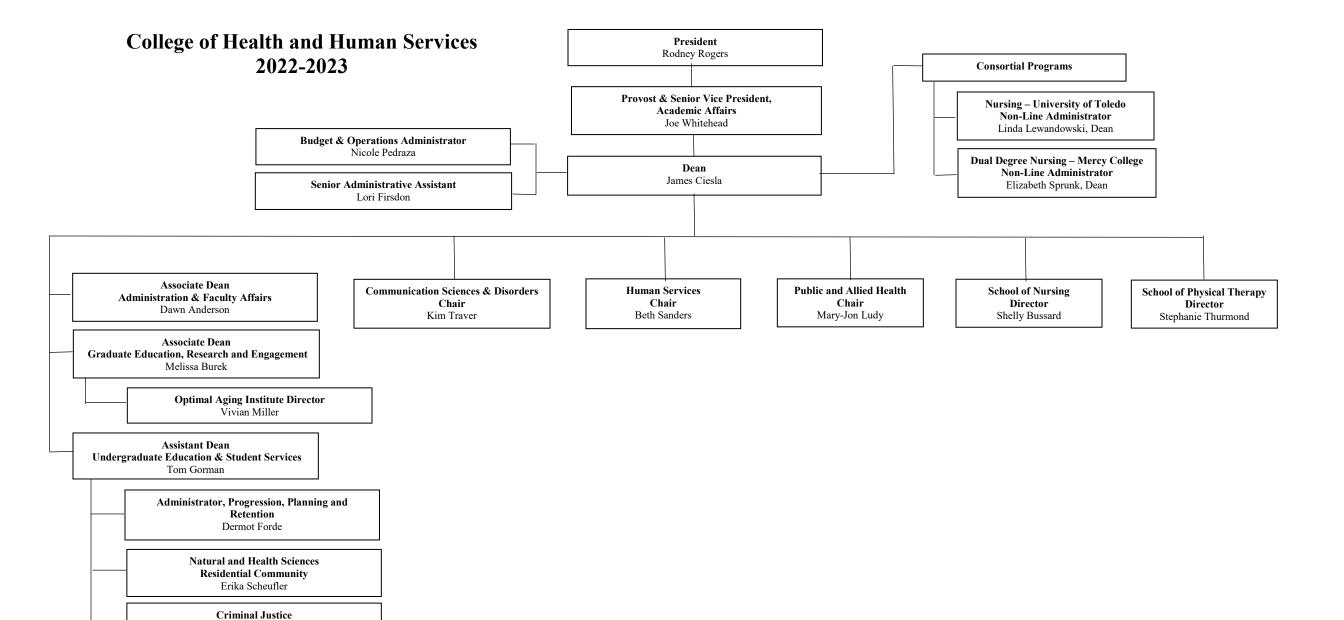

Learning Community
Catherine Pape

## Communication Sciences & Disorders Chair Kim Traver Administrative Assistant Melissa Cameron Senior Secretary Susan Cukierski Secretary Holly Orlowski Speech and Hearing Clinic Director Donna Colcord Graduate Program Coordinator Virginia Dubasik



## **Public and Allied Health** Chair Mary-Jon Ludy Senior Administrative Secretary Alison Ferow **Applied Health Science and Allied Health Program Coordinator** Lauren Maziarz **Dietetic Internship** Coordinator Laura Brubaker **Food and Nutrition Program Coordinator** Carrie Hamady **Food and Nutrition Graduate Coordinator** Kerri Knippen **Medical Laboratory Science Program Coordinator** Jessica Bankev **Public Health and MHSA Program Coordinator** Phil Welch